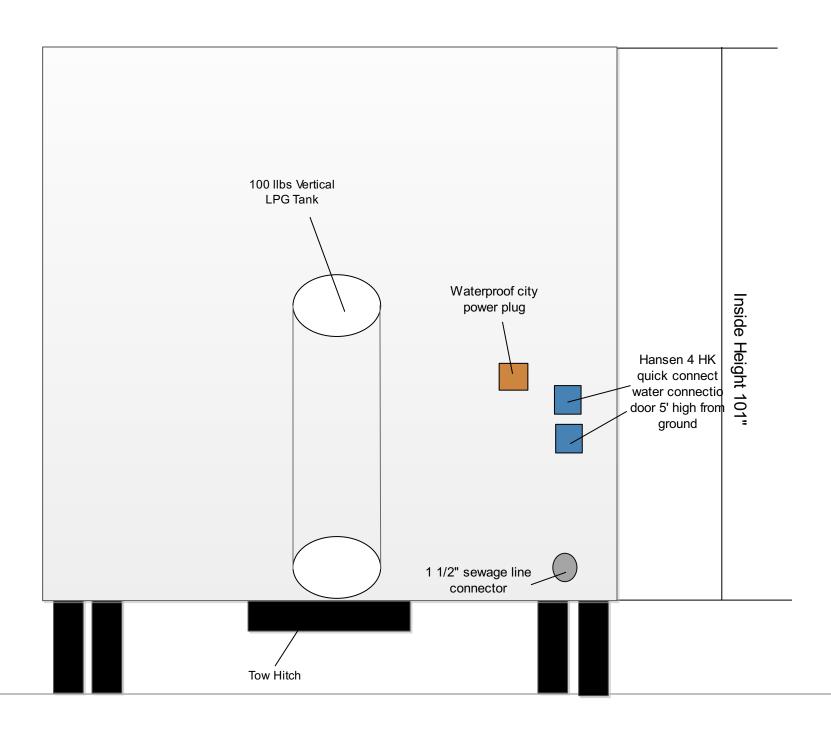

F approved (please see NSF letters attached)
- Trailer inside height is 84"
- Shatterproof LED light will be used
- All equipment mounted securely to the framing structure and/or counter top.
- all gas-fired appliances properly insulated in a manner that will prevent excessive heat buildup and/or injury
- All equipment are sealed to floor or have minimum 6" cleaning space under.

#### 2. Passenger Side Interior View



#### Description:

- Utensil Drawer is easily cleanable stainless steel material.
- Under sinks area will be covered with stainless steel and door.
- Washdown hose is equipped with pistol grip hose nozzle

## 3. Passenger Side Exterior View



#### 4. Driver Side Interior View



#### 5. Driver Side Exterior View



#### 6. Plumbing View



#### 7. Front Side Exterior View



THIS VALIDATED PERMANENT TRAILER IDENTIFICATION (PTI) CARD OR A FACSIMILE COPY IS TO BE KEPT WITH THE VEHICLE FOR WHICH IT IS ISSUED. THIS REQUIREMENT DOES NOT APPLY WHEN THE VEHICLE IS LEFT UNATTENDED. IT NEED NOT BE DISPLAYED. PRESENT IT TO ANY PEACE OFFICER UPON DEMAND. PTI IS VALID FOR FIVE (5) YEARS FROM THE DATE OF CONVERSION OR FIRST OPERATION. IF YOU DO NOT RECEIVE A RENEWAL NOTICE, USE A FACSIMILE COPY OF THIS FORM TO PAY YOUR RENEWAL FEES OR NOTICE, USE A FACSIMILE COPY OF THIS FORM TO PAY YOUR RENEWAL FEES OR NOTIFY THE DEPARTMENT OF MOTOR VEHICLES OF THE NON-OPERATIONAL (PNO) STATUS OF A STORED VEHICLE.

IMMEDIATELY NOTIFY DMV IN PERSON OR BY MAIL ON THE PROPER DMV FORMS WHEN:

YOU CHANGE YOUR ADDRESS.

YOU SELL YOUR TRAILER.

YOU ARE INVOLVED IN AN ACCIDENT (WHETHER OR NOT I