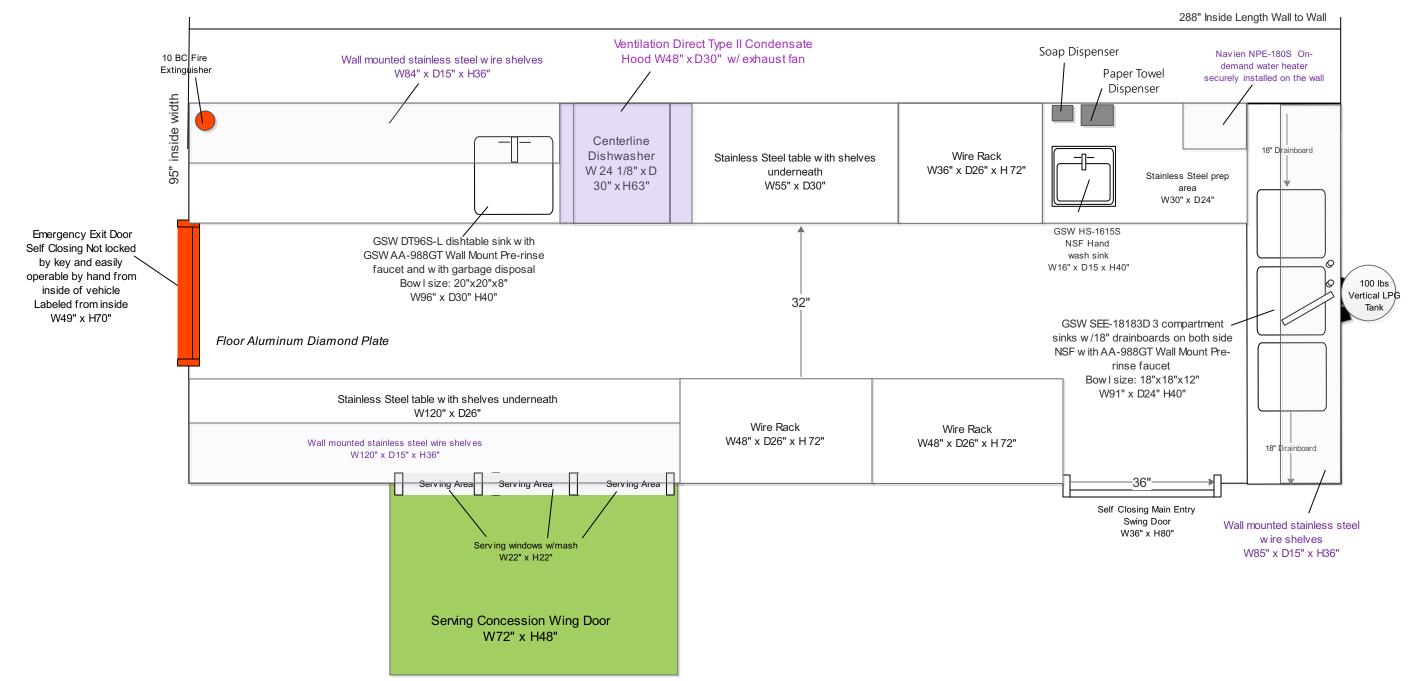

#### 1. Top View

#### Description:

- All submitted plans are scaled of 1/2"=1'
- 1/8" Aluminum diamond plate will be used for the floor.
- Smooth aluminum or stainless steel sheet metal will be used for wall and ceiling
- 4" high 3/8" radius aluminum molding extended to the wall will be used
- NSF approved food graded silicon will be used to fill connections of cabinets, walls etc.
- Aluminum diamond plate floor will be welded to fill gaps and connections to make it water resist
- Specification sheet has been attached for all equipment used
- All stainless steel cabinets installed with security latch to ensure doors reliability while moving
- Shurf lo water pump will be used model#: 2088-422-144, water delivery range 1.5-2.8 GPM.
- Wash down hose is located under the 3 compartment sink in custom built stainless cabinet. The length of the hose is as long as the truck
- Preparation area is stainless steel smooth and cleanable
- Hand wash sink bowl size is 14" x 10" x 6"
- All appliances are NSF approved (please see NSF letters attached)
- Trailer inside height is 84"
- Shatterproof LED light will be used
- All equipment mounted securely to the framing structure and/or counter top.
- all gas-fired appliances properly insulated in a manner that will prevent excessive heat buildup and/or injury
- All equipment are sealed to floor or have minimum 6" cleaning space under.