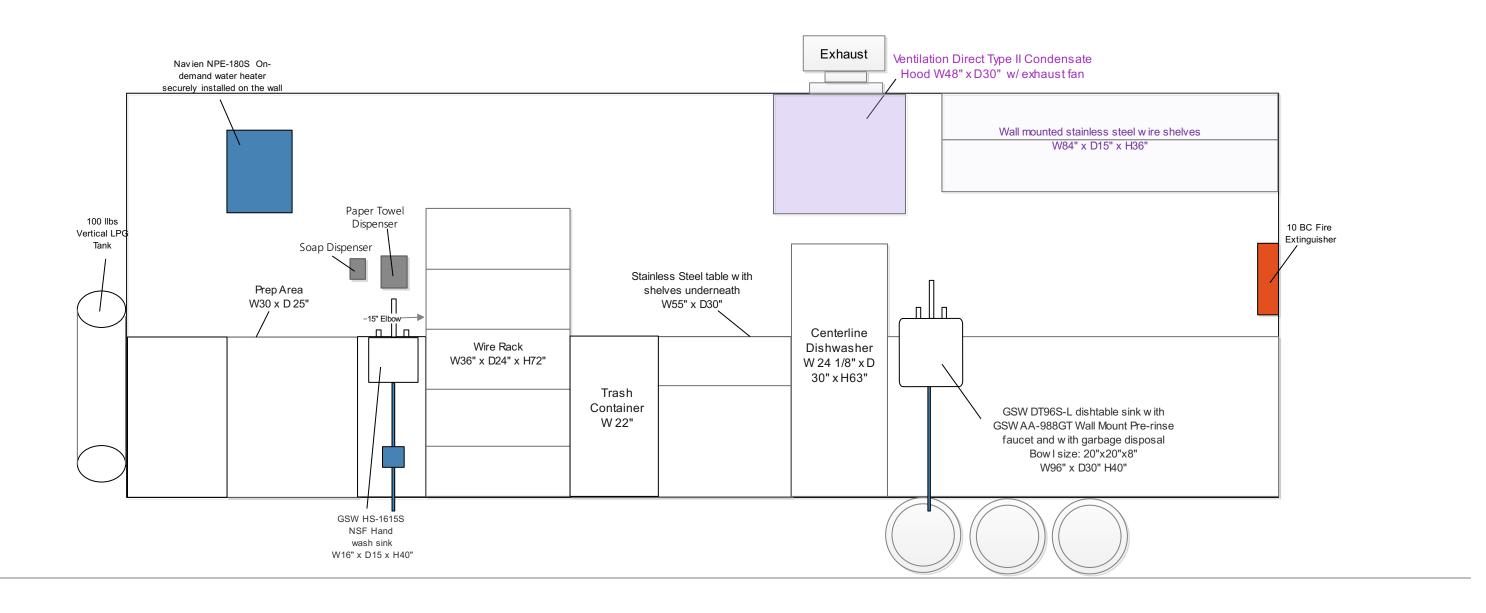

ss steel smooth and cleanable
- Hand wash sink bowl size is 14" x 10" x 6"
- All appliances are NSF approved (please see NSF letters attached)
- Trailer inside height is 84"
- Shatterproof LED light will be used
- All equipment mounted securely to the framing structure and/or counter top.
- all gas-fired appliances properly insulated in a manner that will prevent excessive heat buildup and/or injury
- All equipment are sealed to floor or have minimum 6" cleaning space under.

#### 2. Passenger Side Interior View



#### Description:

- Utensil Drawer is easily cleanable stainless steel material.
- Under sinks area will be covered with stainless steel and door.
- Washdown hose is equipped with pistol grip hose nozzle

## 3. Passenger Side Exterior View



#### 4. Driver Side Interior View



#### 5. Driver Side Exterior View



#### 6. Plumbing View



#### 7. Front Side Exterior View



THIS VALIDATED PERMANENT TRAILER IDENTIFICATION (PTI) CARD OR A FACSIMILE COPY IS TO BE KEPT WITH THE VEHICLE FOR WHICH IT IS ISSUED. THIS REQUIREMENT DOES NOT APPLY WHEN THE VEHICLE IS LEFT UNATTENDED. IT NEED NOT BE DISPLAYED. PRESENT IT TO ANY PEACE OFFICER UPON DEMAND. PTI IS VALID FOR FIVE (5) YEARS FROM THE DATE OF CONVERSION OR FIRST OPERATION. IF YOU DO NOT RECEIVE A RENEWAL NOTICE, USE A FACSIMILE COPY OF THIS FORM TO PAY YOUR RENEWAL FEES OR NOTICE, USE A FACSIMILE COPY OF THIS FORM TO PAY YOUR RENEWAL FEES OR NOTIFY THE DEPARTMENT OF MOTOR VEHICLES OF THE NON-OPERATIONAL (PNO) STATUS OF A STORED VEHICLE.

IMMEDIATELY NOTIFY DMV IN PERSON OR BY MAIL ON THE PROPER DMV FORMS WHEN:

Y