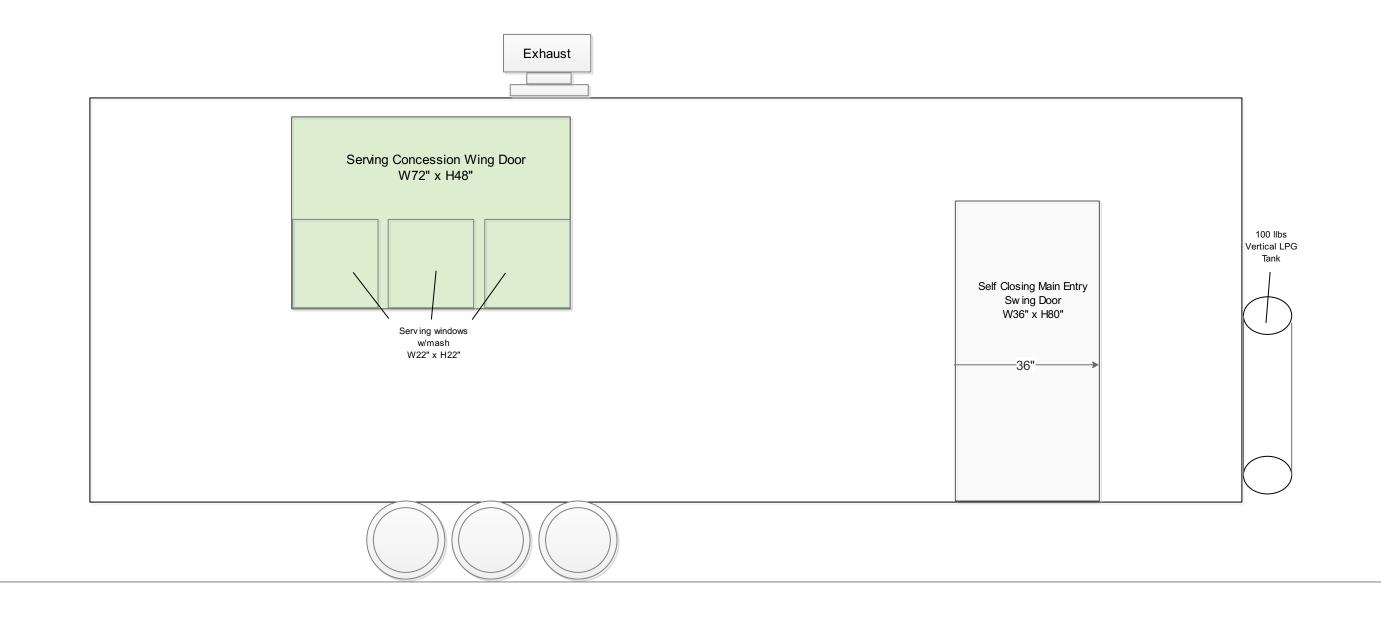

e truck
- Preparation area is stainless steel smooth and cleanable
- Hand wash sink bowl size is 14" x 10" x 6"
- All appliances are NSF approved (please see NSF letters attached)
- Trailer inside height is 84"
- Shatterproof LED light will be used
- All equipment mounted securely to the framing structure and/or counter top.
- all gas-fired appliances properly insulated in a manner that will prevent excessive heat buildup and/or injury
- All equipment are sealed to floor or have minimum 6" cleaning space under.

#### 2. Passenger Side Interior View



#### Description:

- Utensil Drawer is easily cleanable stainless steel material.
- Under sinks area will be covered with stainless steel and door.
- Washdown hose is equipped with pistol grip hose nozzle

## 3. Passenger Side Exterior View



#### 4. Driver Side Interior View



#### 5. Driver Side Exterior View



#### 6. Plumbing View



#### 7. Front Side Exterior View



THIS VALIDATED PERMANENT TRAILER IDENTIFICATION (PTI) CARD OR A FACSIMILE COPY IS TO BE KEPT WITH THE VEHICLE FOR WHICH IT IS ISSUED. THIS REQUIREMENT DOES NOT APPLY WHEN THE VEHICLE IS LEFT UNATTENDED. IT NEED NOT BE DISPLAYED. PRESENT IT TO ANY PEACE OFFICER UPON DEMAND. PTI IS VALID FOR FIVE (5) YEARS FROM THE DATE OF CONVERSION OR FIRST OPERATION. IF YOU DO NOT RECEIVE A RENEWAL NOTICE, USE A FACSIMILE COPY OF THIS FORM TO PAY YOUR RENEWAL FEES OR NOTICE, USE A FACSIMILE COPY OF THIS FORM TO PAY YOUR RENEWAL FEES OR NOTIFY THE DEPARTMENT OF MOTOR VEHICLES OF THE NON-OPERATIONAL (PNO) STATUS OF A STORED VEHICLE.

IMMEDIATELY NOTIFY DMV IN PERSON OR BY