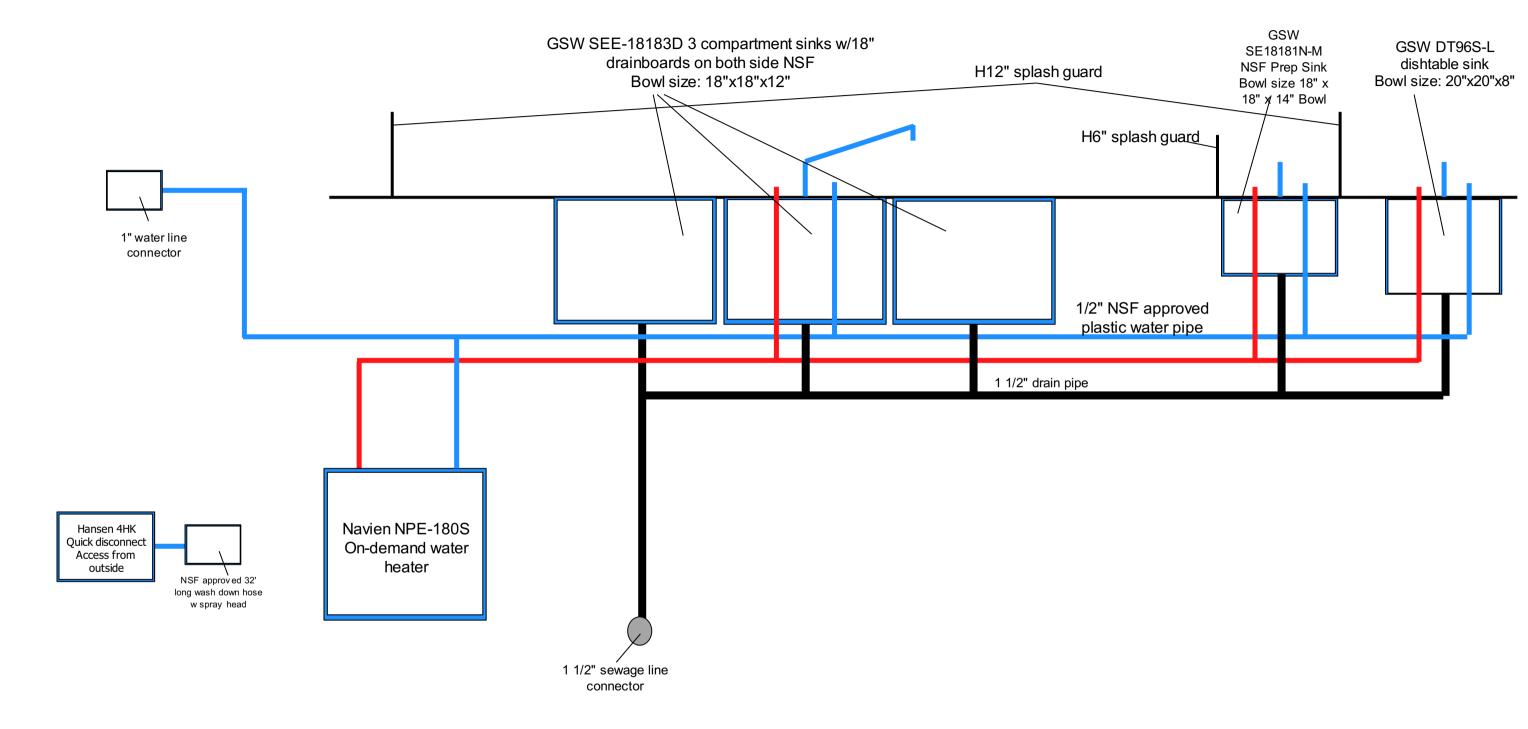

" x 10" x 6"
- All appliances are NSF approved (please see NSF letters attached)
- Trailer inside height is 84"
- Shatterproof LED light will be used
- All equipment mounted securely to the framing structure and/or counter top.
- all gas-fired appliances properly insulated in a manner that will prevent excessive heat buildup and/or injury
- All equipment are sealed to floor or have minimum 6" cleaning space under.

#### 2. Passenger Side Interior View



#### Description:

- Utensil Drawer is easily cleanable stainless steel material.
- Under sinks area will be covered with stainless steel and door.
- Washdown hose is equipped with pistol grip hose nozzle

## 3. Passenger Side Exterior View



#### 4. Driver Side Interior View



#### 5. Driver Side Exterior View



#### 6. Plumbing View



#### 7. Front Side Exterior View



THIS VALIDATED PERMANENT TRAILER IDENTIFICATION (PTI) CARD OR A FACSIMILE COPY IS TO BE KEPT WITH THE VEHICLE FOR WHICH IT IS ISSUED. THIS REQUIREMENT DOES NOT APPLY WHEN THE VEHICLE IS LEFT UNATTENDED. IT NEED NOT BE DISPLAYED. PRESENT IT TO ANY PEACE OFFICER UPON DEMAND. PTI IS VALID FOR FIVE (5) YEARS FROM THE DATE OF CONVERSION OR FIRST OPERATION. IF YOU DO NOT RECEIVE A RENEWAL NOTICE, USE A FACSIMILE COPY OF THIS FORM TO PAY YOUR RENEWAL FEES OR NOTICE, USE A FACSIMILE COPY OF THIS FORM TO PAY YOUR RENEWAL FEES OR NOTIFY THE DEPARTMENT OF MOTOR VEHICLES OF THE NON-OPERATIONAL (PNO) STATUS OF A STORED VEHICLE.

IMMEDIATELY NOTIFY DMV IN PERSON OR BY MAIL ON THE PROPER DMV FORMS WHEN:

YOU CHANGE YOUR ADDRESS.

YOU SELL YOUR TRAILER.

YOU ARE INVOL