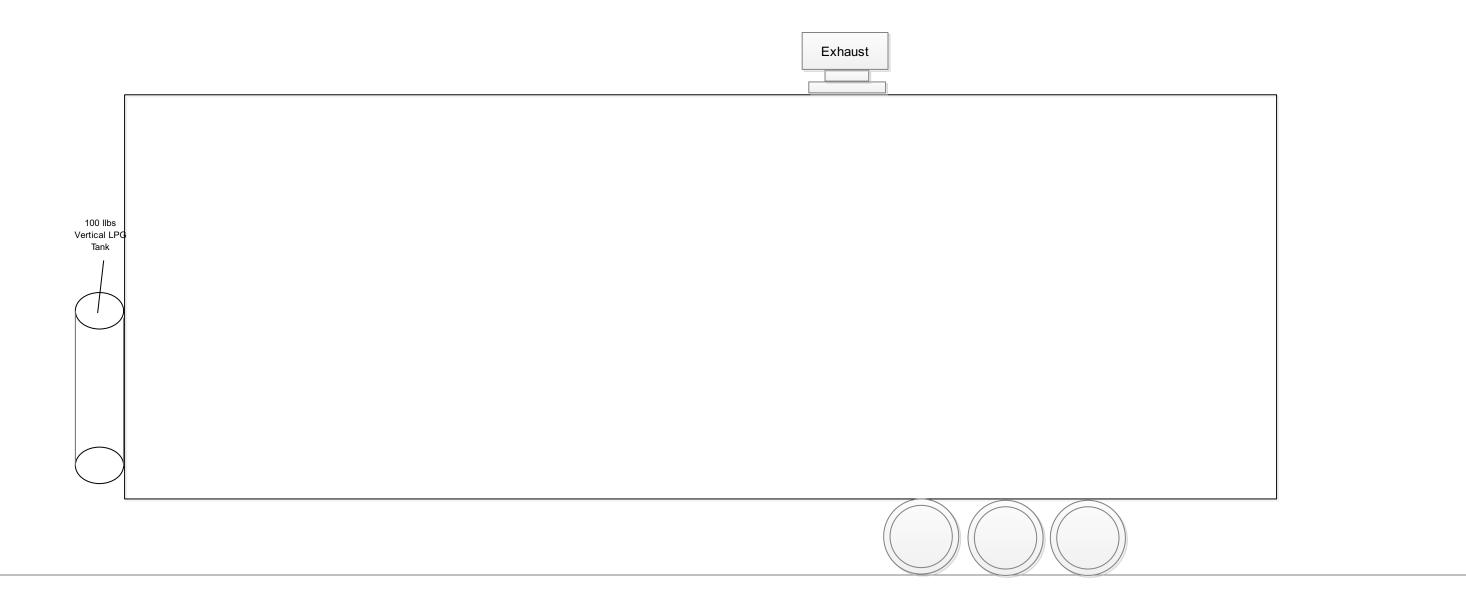

wash sink bowl size is 14" x 10" x 6"
- All appliances are NSF approved (please see NSF letters attached)
- Trailer inside height is 84"
- Shatterproof LED light will be used
- All equipment mounted securely to the framing structure and/or counter top.
- all gas-fired appliances properly insulated in a manner that will prevent excessive heat buildup and/or injury
- All equipment are sealed to floor or have minimum 6" cleaning space under.

#### 2. Passenger Side Interior View



#### Description:

- Utensil Drawer is easily cleanable stainless steel material.
- Under sinks area will be covered with stainless steel and door.
- Washdown hose is equipped with pistol grip hose nozzle

## 3. Passenger Side Exterior View



#### 4. Driver Side Interior View



#### 5. Driver Side Exterior View



#### 6. Plumbing View



#### 7. Front Side Exterior View



THIS VALIDATED PERMANENT TRAILER IDENTIFICATION (PTI) CARD OR A FACSIMILE COPY IS TO BE KEPT WITH THE VEHICLE FOR WHICH IT IS ISSUED. THIS REQUIREMENT DOES NOT APPLY WHEN THE VEHICLE IS LEFT UNATTENDED. IT NEED NOT BE DISPLAYED. PRESENT IT TO ANY PEACE OFFICER UPON DEMAND. PTI IS VALID FOR FIVE (5) YEARS FROM THE DATE OF CONVERSION OR FIRST OPERATION. IF YOU DO NOT RECEIVE A RENEWAL NOTICE, USE A FACSIMILE COPY OF THIS FORM TO PAY YOUR RENEWAL FEES OR NOTICE, USE A FACSIMILE COPY OF THIS FORM TO PAY YOUR RENEWAL FEES OR NOTIFY THE DEPARTMENT OF MOTOR VEHICLES OF THE NON-OPERATIONAL (PNO) STATUS OF A STORED VEHICLE.

IMMEDIATELY NOTIFY DMV IN PERSON OR BY MAIL ON THE PROPER DMV FORMS WHEN:

YOU CHANGE YOUR ADDRESS.

YOU SELL YOU