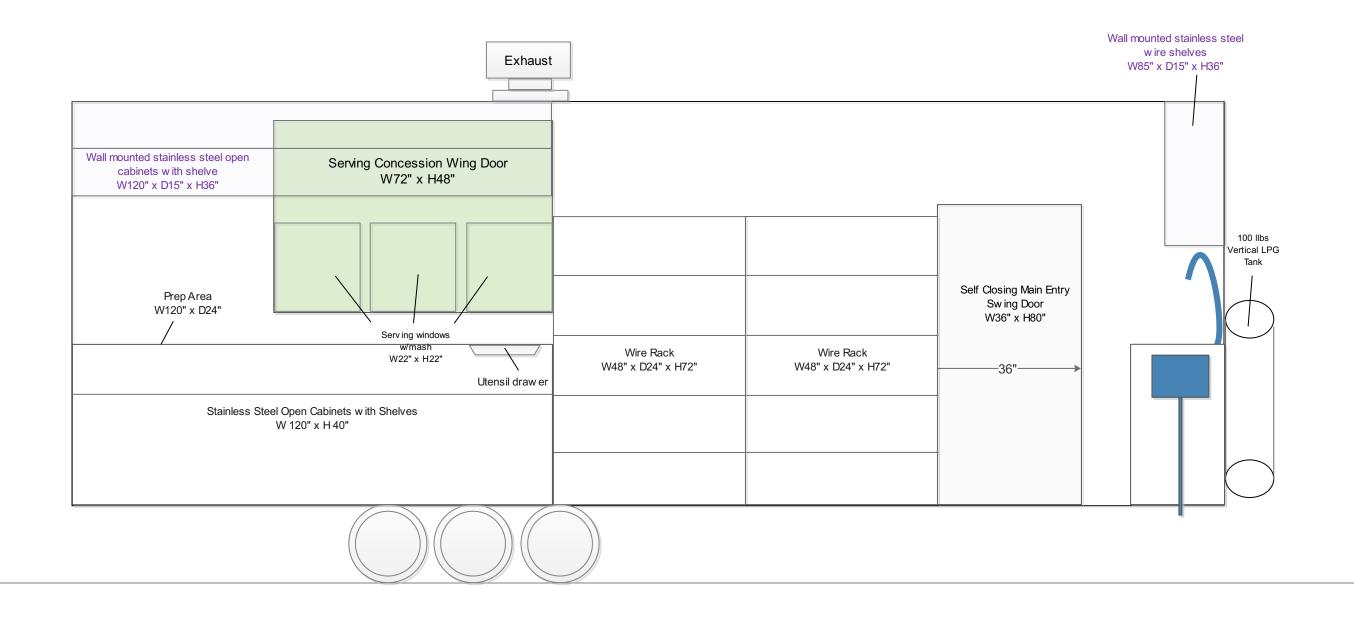

#### 2. Passenger Side Interior View

#### Description:

- Utensil Drawer is easily cleanable stainless steel material.
- Under sinks area will be covered with stainless steel and door.
- Washdown hose is equipped with pistol grip hose nozzle