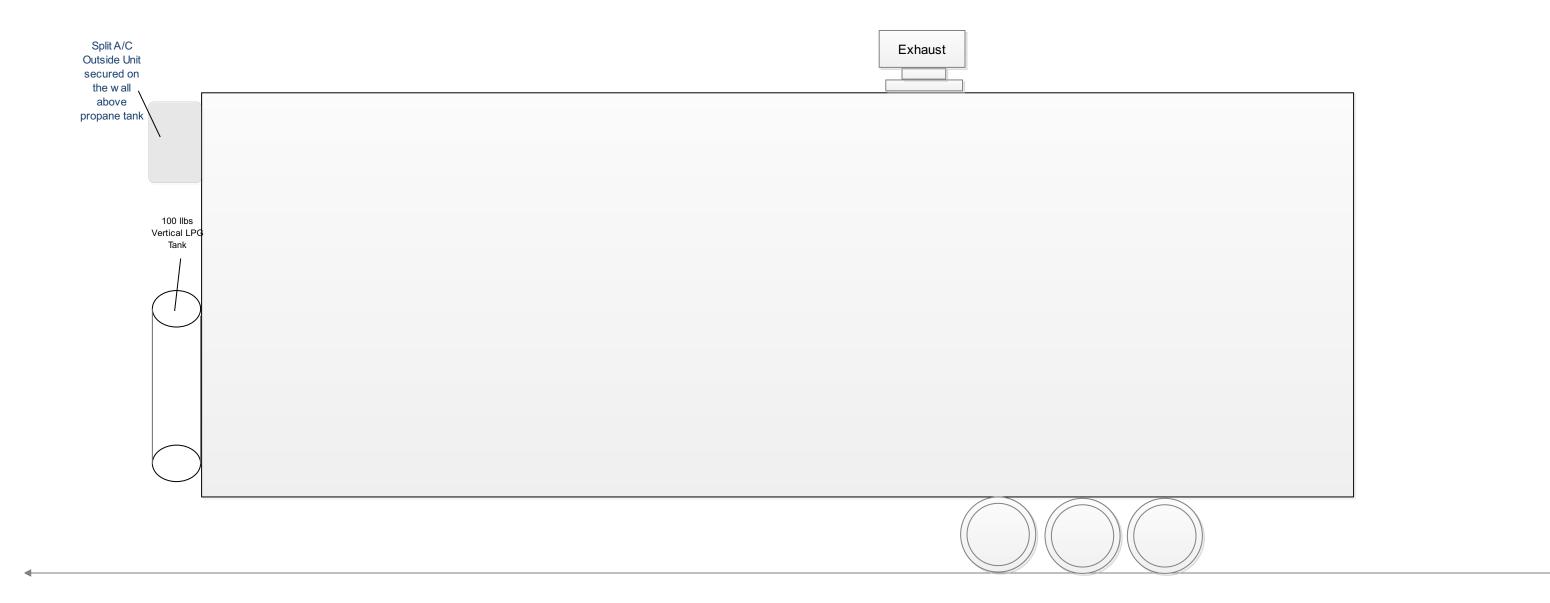

er the 3 compartment sink in custom built stainless cabinet. The length of the hose is as long as the truck
- Preparation area is stainless steel smooth and cleanable
- Hand wash sink bowl size is 14" x 10" x 6"
- All appliances are NSF approved (please see NSF letters attached)
- Trailer inside height is 84"
- Shatterproof LED light will be used
- All equipment mounted securely to the framing structure and/or counter top.
- All equipment are sealed to floor or have minimum 6" cleaning space under.

Page 1.

# 2. Passenger Side Interior View



#### Description:

- Under sinks area will be covered with stainless steel and door.
- Washdown hose is equipped with pistol grip hose nozzle

# 3. Passenger Side Exterior View



#### 4. Driver Side Interior View



# 5. Driver Side Exterior View



# 6. Plumbing View



### 7. Front Side Exterior View