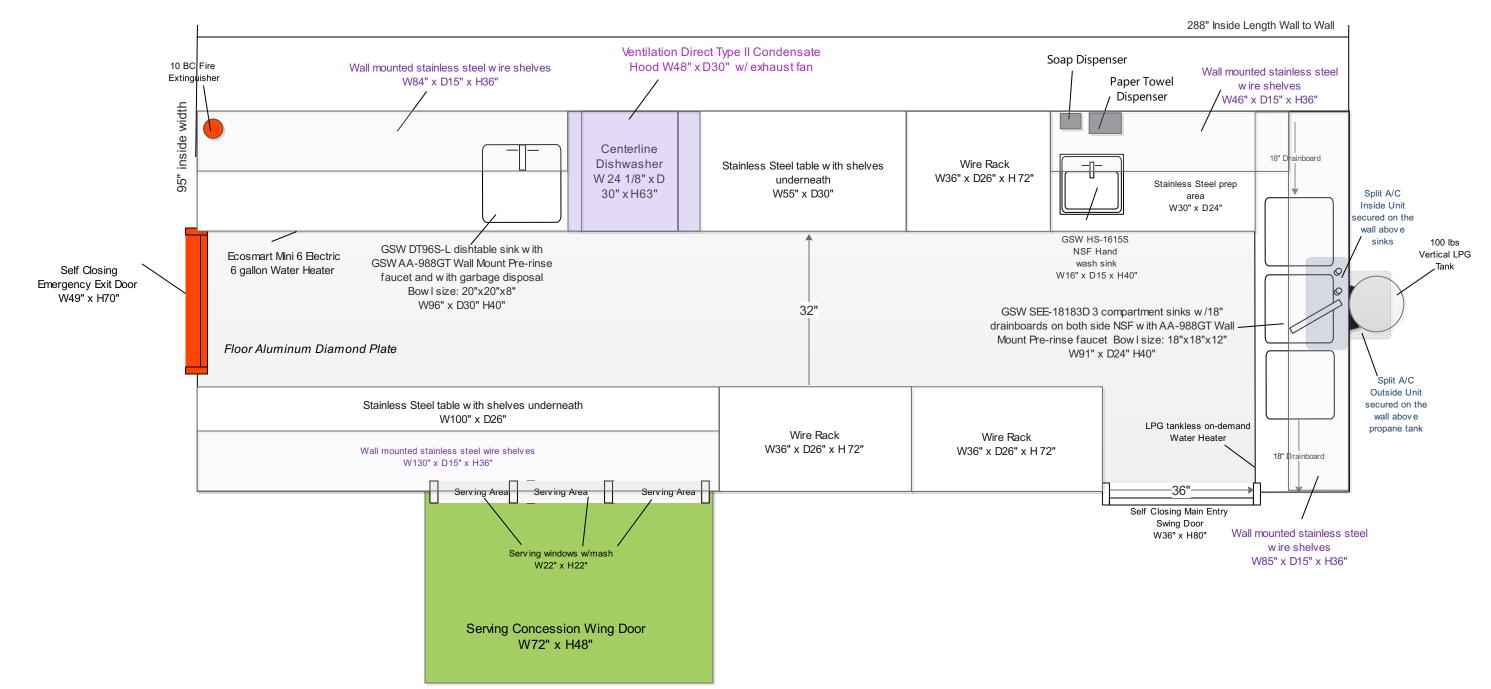

#### 1. Top View

#### Description:

- All submitted plans are scaled of 1/2"=1'
- 1/8" Aluminum diamond plate will be used for the floor.
- Smooth aluminum or stainless steel sheet metal will be used for wall and ceiling
- 4" high 3/8" radius aluminum molding extended to the wall will be used
- NSF approved food graded silicon will be used to fill connections of cabinets, walls etc.
- Aluminum diamond plate floor will be welded to fill gaps and connections to make it water resist
- Specification sheet has been attached for all equipment used
- All stainless steel cabinets installed with security latch to ensure doors reliability while moving
- Shurf lo water pump will be used model#: 2088-422-144, water delivery range 1.5-2.8 GPM.
- Wash down hose is located under the 3 compartment sink in custom built stainless cabinet. The length of the hose is as long as the truck
- Preparation area is stainless steel smooth and cleanable
- Hand wash sink bowl size is 14" x 10" x 6"
- All appliances are NSF approved (please see NSF letters attached)
- Trailer inside height is 84"
- Shatterproof LED light will be used
- All equipment mounted securely to the framing structure and/or counter top.
- All equipment are sealed to floor or have minimum 6" cleaning space under.