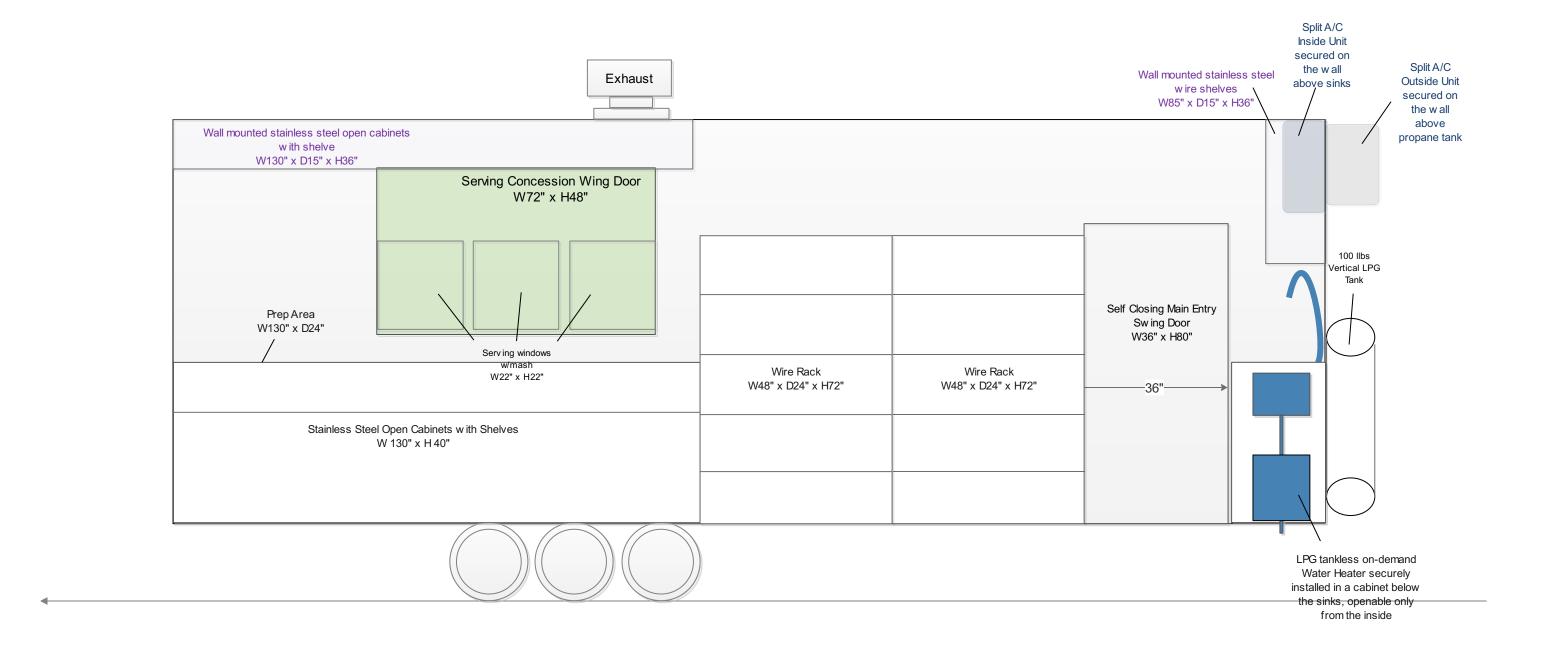

# 2. Passenger Side Interior View

#### Description:

- Under sinks area will be covered with stainless steel and door.
- Washdown hose is equipped with pistol grip hose nozzle