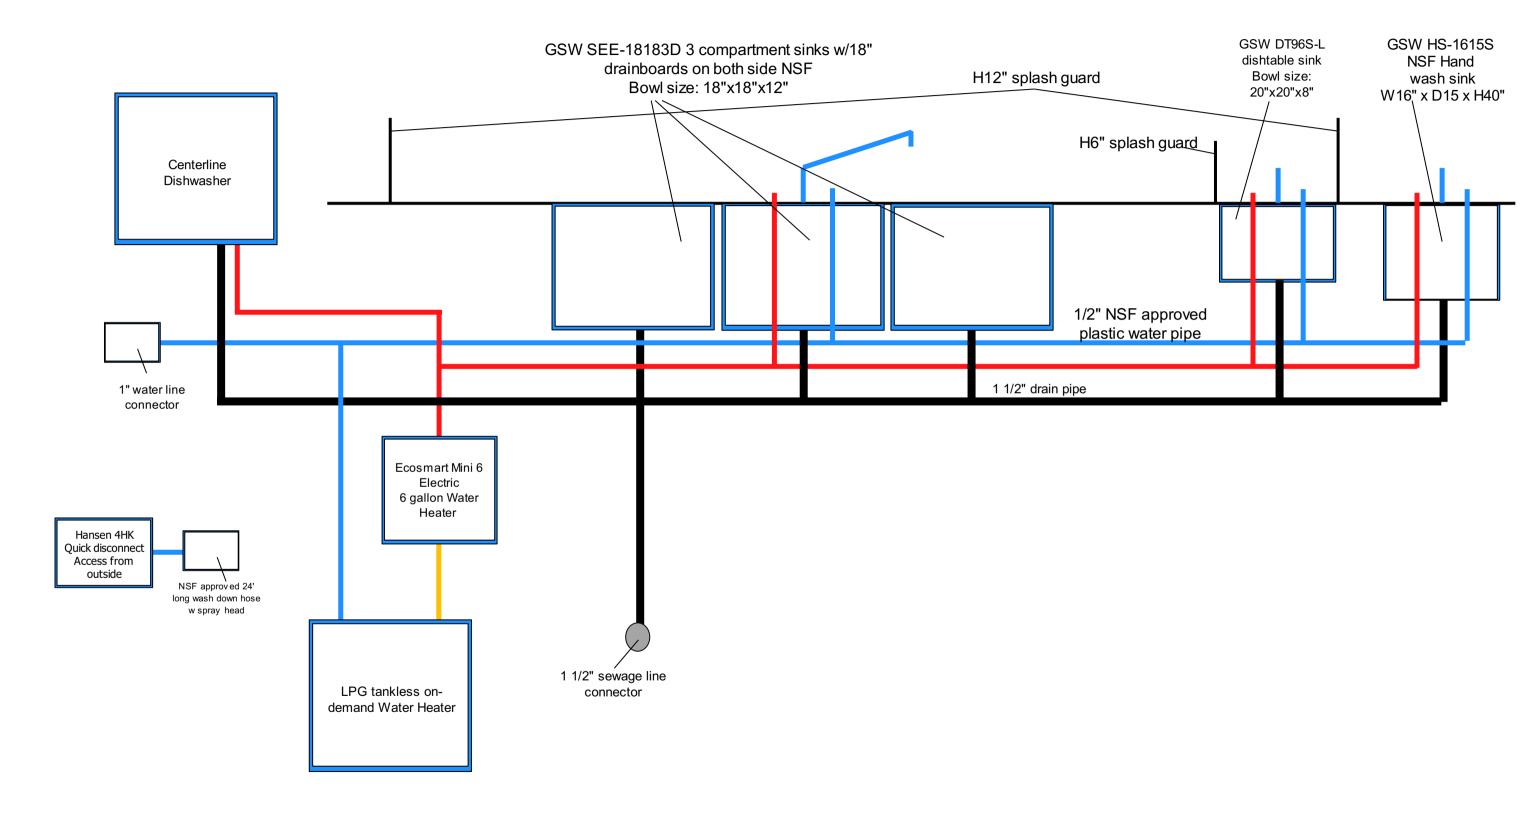

# 6. Plumbing View

#### Description:

- All submitted plans are scaled of 1/2"=1'
- 1/8" Aluminum diamond plate will be used for the floor.
- Smooth aluminum or stainless steel sheet metal will be used for wall and ceiling
- 4" high 3/8" radius aluminum molding extended to the wall will be used
- NSF approved food graded silicon will be used to fill connections of cabinets, walls etc.
- Aluminum diamond plate floor will be welded to fill gaps and connections to make it water resist
- Specification sheet has been attached for all equipment used
- All stainless steel cabinets installed with security latch to ensure doors reliability while moving
- Shurf lo water pump will be used model#: 2088-422-144, water delivery range 1.5-2.8 GPM.
- Wash down hose is located under the 3 compartment sink in custom built stainless cabinet. The length of the hose is as long as the truck
- Preparation area is stainless steel smooth and cleanable
- Hand wash sink bowl size is 14" x 10" x 6"
- All appliances are NSF approved (please see NSF letters attached)
- Trailer inside height is 84"
- Shatterproof LED light will be used
- All equipment mounted securely to the framing structure and/or counter top.
- All equipment are sealed to floor or have minimum 6" cleaning space under.