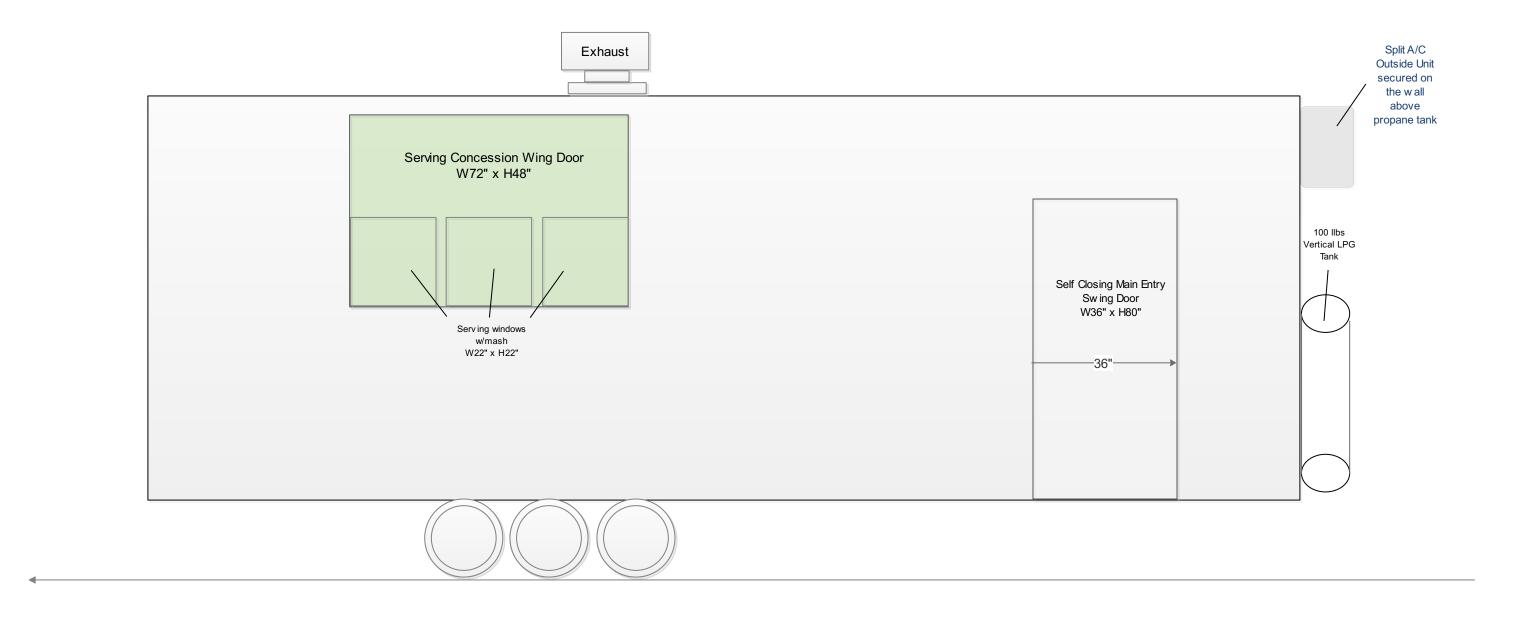

-144, water delivery range 1.5-2.8 GPM.
- Wash down hose is located under the 3 compartment sink in custom built stainless cabinet. The length of the hose is as long as the truck
- Preparation area is stainless steel smooth and cleanable
- Hand wash sink bowl size is 14" x 10" x 6"
- All appliances are NSF approved (please see NSF letters attached)
- Trailer inside height is 84"
- Shatterproof LED light will be used
- All equipment mounted securely to the framing structure and/or counter top.
- All equipment are sealed to floor or have minimum 6" cleaning space under.

Page 1.

# 2. Passenger Side Interior View



#### Description:

- Under sinks area will be covered with stainless steel and door.
- Washdown hose is equipped with pistol grip hose nozzle

# 3. Passenger Side Exterior View



#### 4. Driver Side Interior View



# 5. Driver Side Exterior View



# 6. Plumbing View



### 7. Front Side Exterior View