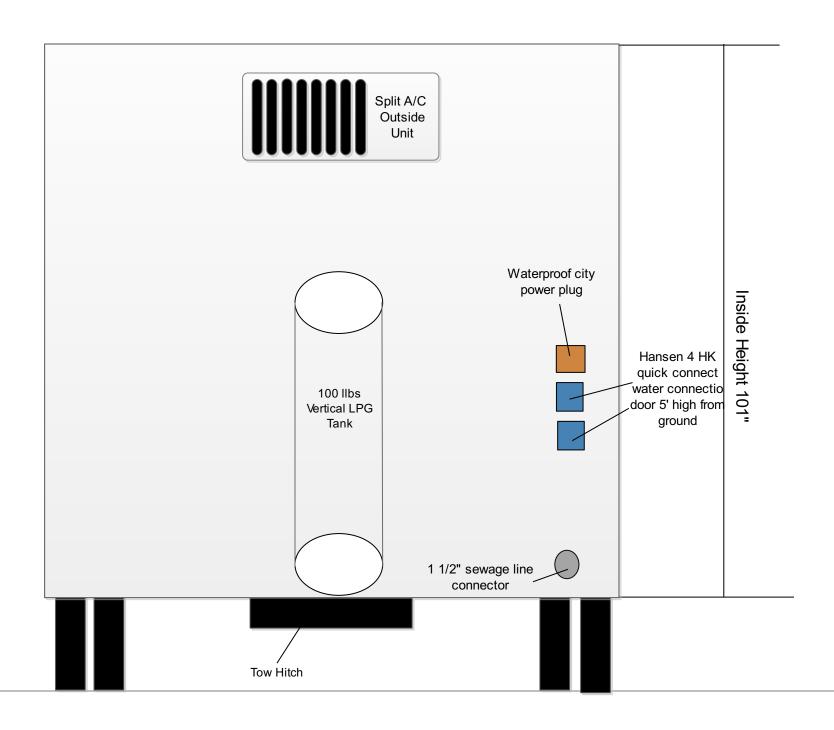

et. The length of the hose is as long as the truck
- Preparation area is stainless steel smooth and cleanable
- Hand wash sink bowl size is 14" x 10" x 6"
- All appliances are NSF approved (please see NSF letters attached)
- Trailer inside height is 84"
- Shatterproof LED light will be used
- All equipment mounted securely to the framing structure and/or counter top.
- All equipment are sealed to floor or have minimum 6" cleaning space under.

Page 1.

# 2. Passenger Side Interior View



#### Description:

- Under sinks area will be covered with stainless steel and door.
- Washdown hose is equipped with pistol grip hose nozzle

# 3. Passenger Side Exterior View



#### 4. Driver Side Interior View



# 5. Driver Side Exterior View



# 6. Plumbing View



### 7. Front Side Exterior View