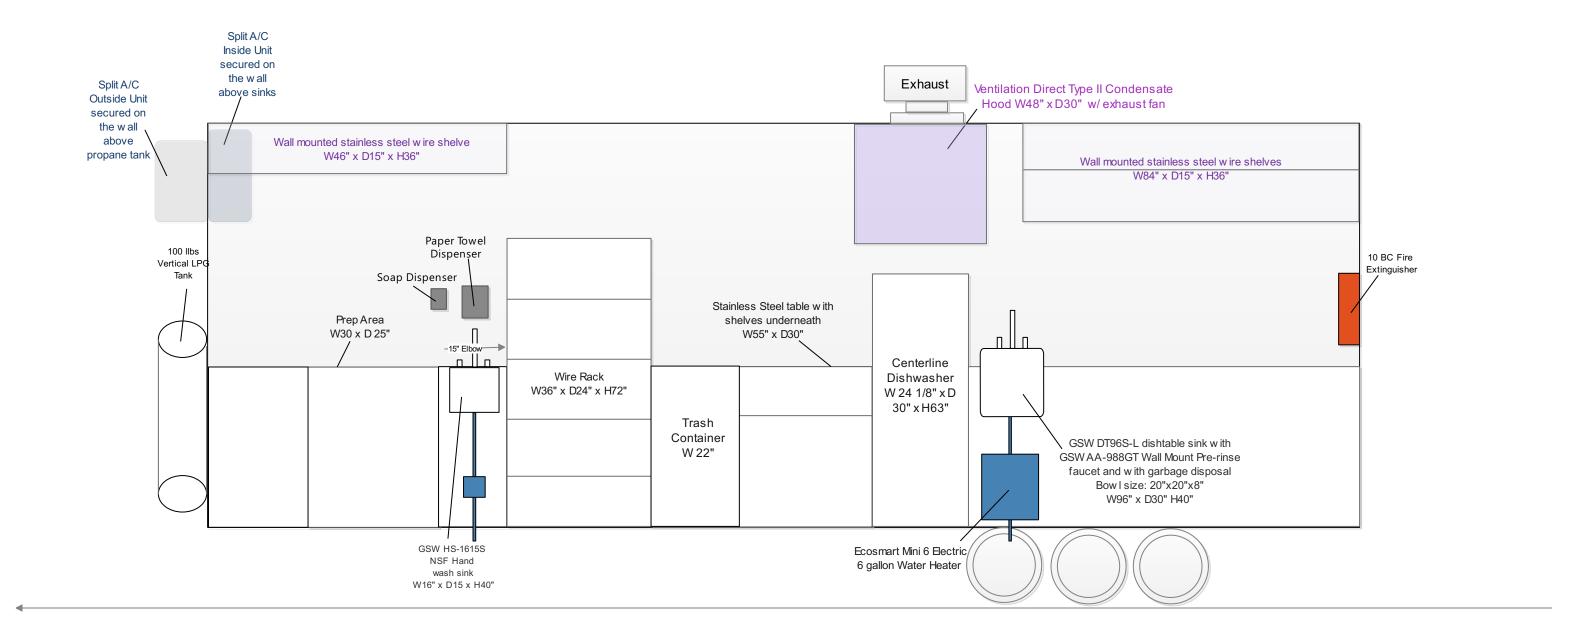

M.
- Wash down hose is located under the 3 compartment sink in custom built stainless cabinet. The length of the hose is as long as the truck
- Preparation area is stainless steel smooth and cleanable
- Hand wash sink bowl size is 14" x 10" x 6"
- All appliances are NSF approved (please see NSF letters attached)
- Trailer inside height is 84"
- Shatterproof LED light will be used
- All equipment mounted securely to the framing structure and/or counter top.
- All equipment are sealed to floor or have minimum 6" cleaning space under.

Page 1.

# 2. Passenger Side Interior View



#### Description:

- Under sinks area will be covered with stainless steel and door.
- Washdown hose is equipped with pistol grip hose nozzle

# 3. Passenger Side Exterior View



#### 4. Driver Side Interior View



# 5. Driver Side Exterior View



# 6. Plumbing View



### 7. Front Side Exterior View