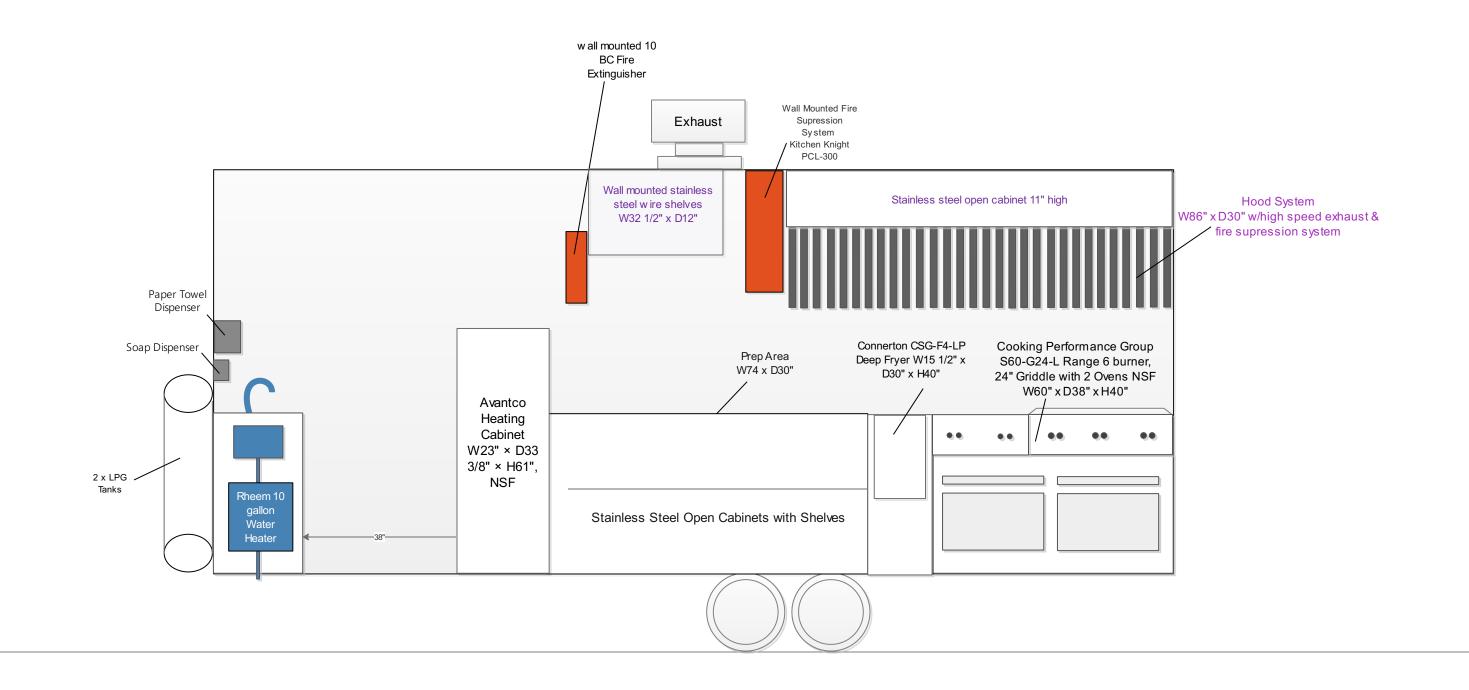

## 1. Top View Plan Check #\_

#### Description:

- All submitted plans are scaled of 1/2"=1'
- 1/8" Aluminum diamond plate will be used for the floor.
- Smooth aluminum or stainless steel sheet metal will be used for wall and ceiling
- 4" high 3/8" radius aluminum molding extended to the wall will be used
- NSF approved food graded silicon will be used to fill connections of cabinets, walls etc.
- Aluminum diamond plate floor will be welded to fill gaps and connections to make it water resist
- Specification sheet has been attached for all equipment used
- All stainless steel cabinets installed with security latch to ensure doors reliability while moving
- Shurf lo water pump will be used model#: 2088-422-144, water delivery range 1.5-2.8 GPM.
- Water inlet is 1" above overflow
- 86" Type I hood has been provided
- Utensil drawer is smooth and has rounded corners and can be easily pull out for cleaning
- sanitizing buckets are mounted to the cabinet shelve and they have covers to prevent spillage while vehicle is in motion
- Wash down hose is located under the 3 compartment sink in custom built stainless cabinet. It is not located above any
- food equipment. The length of the hose is as long as the truck
- Preparation area is stainless steel smooth and cleanable
- All appliances are NSF approved (please see NSF letters attached)
- Trailer inside height is 102"
- Shatterproof LED light will be used
- All equipment mounted securely to the framing structure and/or counter top.
- all gas-fired appliances properly insulated in a manner that will prevent excessive heat buildup and/or injury
- All units will be build to the Los Angeles County Health Code requirement
- All equipment are sealed to floor or have minimum 6" cleaning space under.