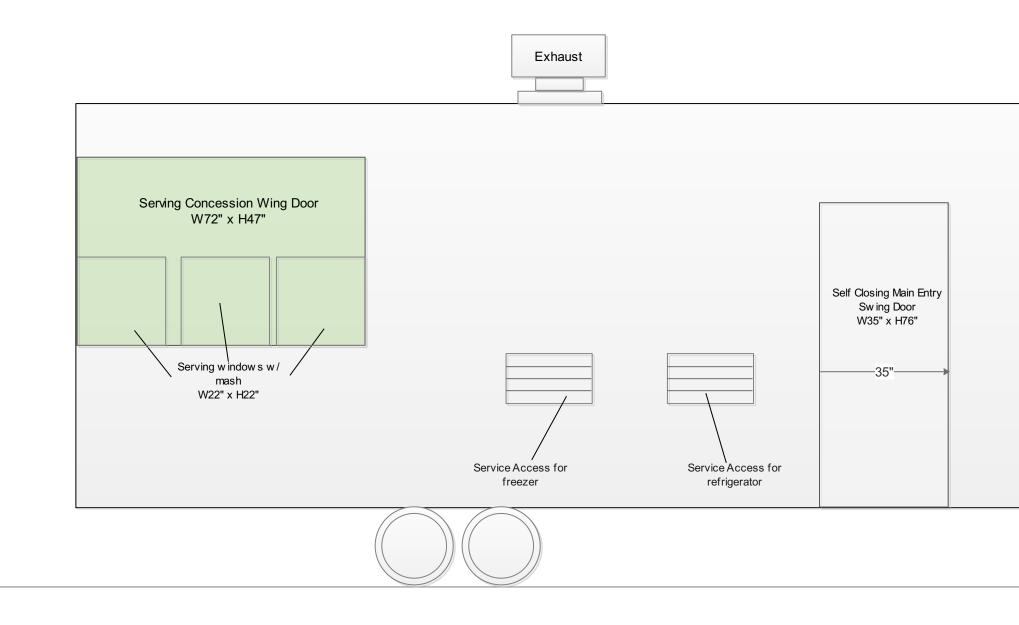

## 4. Driver Side Interior View Plan Check #\_

#### Description:

- Utensil Drawer is easily cleanable stainless steel material.

- Under sinks area will be covered with stainless steel and door.