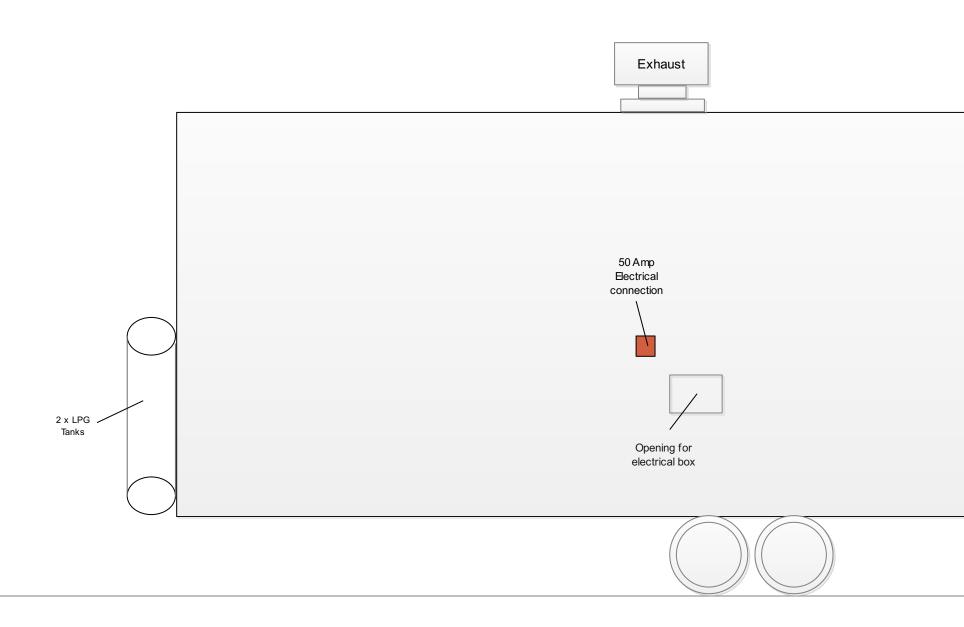

eparation area is stainless steel smooth and cleanable
- All appliances are NSF approved (please see NSF letters attached)
- Trailer inside height is 102"
- Shatterproof LED light will be used
- All equipment mounted securely to the framing structure and/or counter top.
- all gas-fired appliances properly insulated in a manner that will prevent excessive heat buildup and/or injury
- All units will be build to the Los Angeles County Health Code requirement
- All equipment are sealed to floor or have minimum 6" cleaning space under.



# 3. Passenger Side Exterior View Plan Check #\_\_\_\_





## 4. Driver Side Interior View Plan Check #\_



#### Description:

- Utensil Drawer is easily cleanable stainless steel material.

- Under sinks area will be covered with stainless steel and door.





# 6. Plumbing View Plan Check #\_\_\_\_