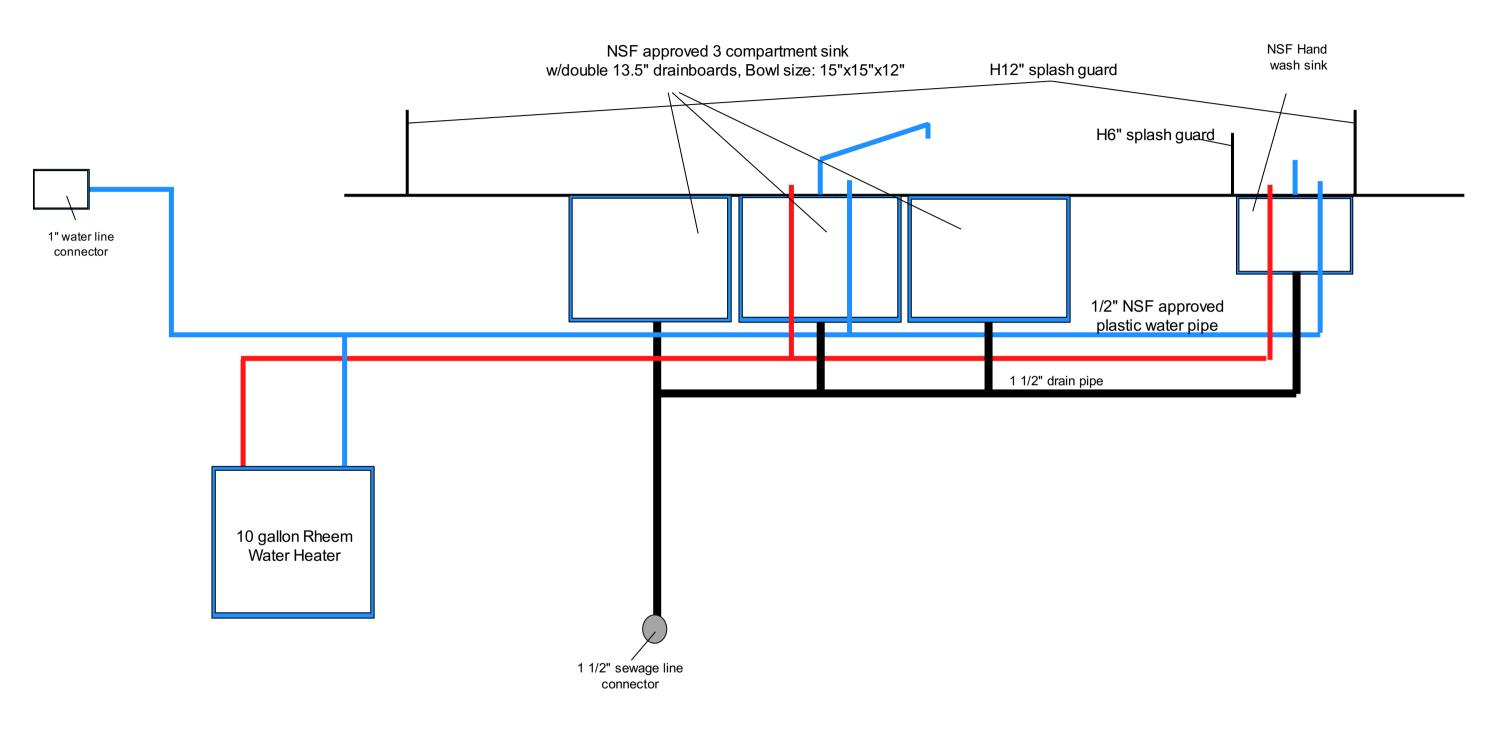

cleanable
- All appliances are NSF approved (please see NSF letters attached)
- Trailer inside height is 102"
- Shatterproof LED light will be used
- All equipment mounted securely to the framing structure and/or counter top.
- all gas-fired appliances properly insulated in a manner that will prevent excessive heat buildup and/or injury
- All units will be build to the Los Angeles County Health Code requirement
- All equipment are sealed to floor or have minimum 6" cleaning space under.



# 3. Passenger Side Exterior View Plan Check #\_\_\_\_





## 4. Driver Side Interior View Plan Check #\_



#### Description:

- Utensil Drawer is easily cleanable stainless steel material.

- Under sinks area will be covered with stainless steel and door.





# 6. Plumbing View Plan Check #\_\_\_\_