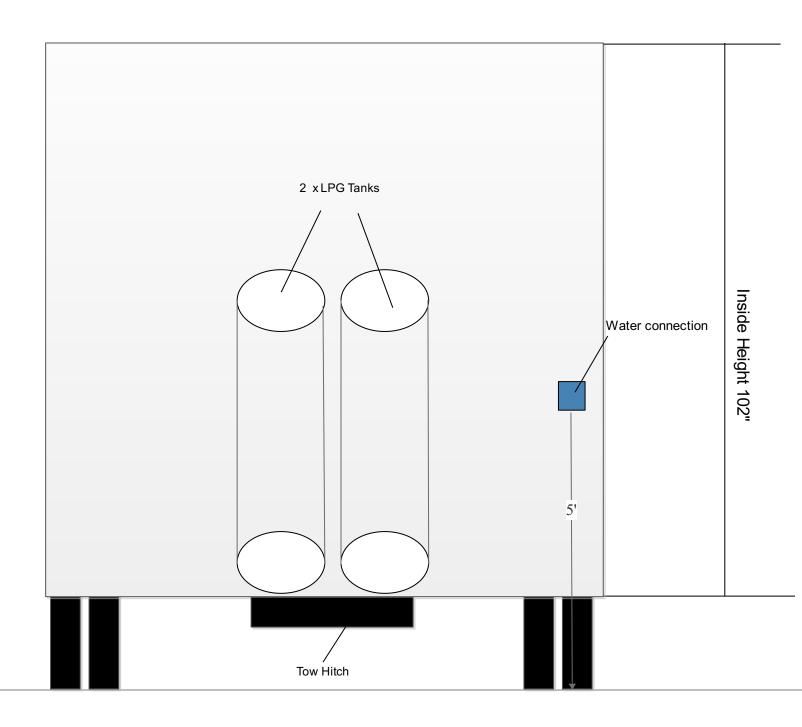

eanable
- All appliances are NSF approved (please see NSF letters attached)
- Trailer inside height is 102"
- Shatterproof LED light will be used
- All equipment mounted securely to the framing structure and/or counter top.
- all gas-fired appliances properly insulated in a manner that will prevent excessive heat buildup and/or injury
- All units will be build to the Los Angeles County Health Code requirement
- All equipment are sealed to floor or have minimum 6" cleaning space under.



# 3. Passenger Side Exterior View Plan Check #\_\_\_\_





## 4. Driver Side Interior View Plan Check #\_



#### Description:

- Utensil Drawer is easily cleanable stainless steel material.

- Under sinks area will be covered with stainless steel and door.





# 6. Plumbing View Plan Check #\_\_\_\_