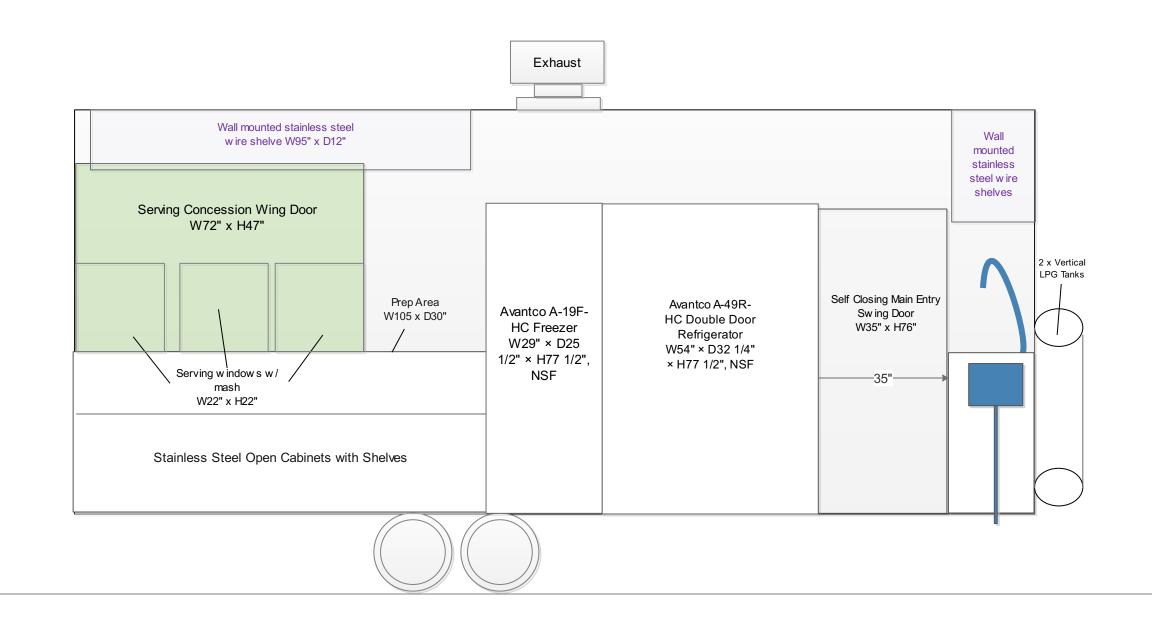

## 4. Driver Side Interior View Plan Check #\_

#### Description:

- Utensil Drawer is easily cleanable stainless steel material.

- Under sinks area will be covered with stainless steel and door.