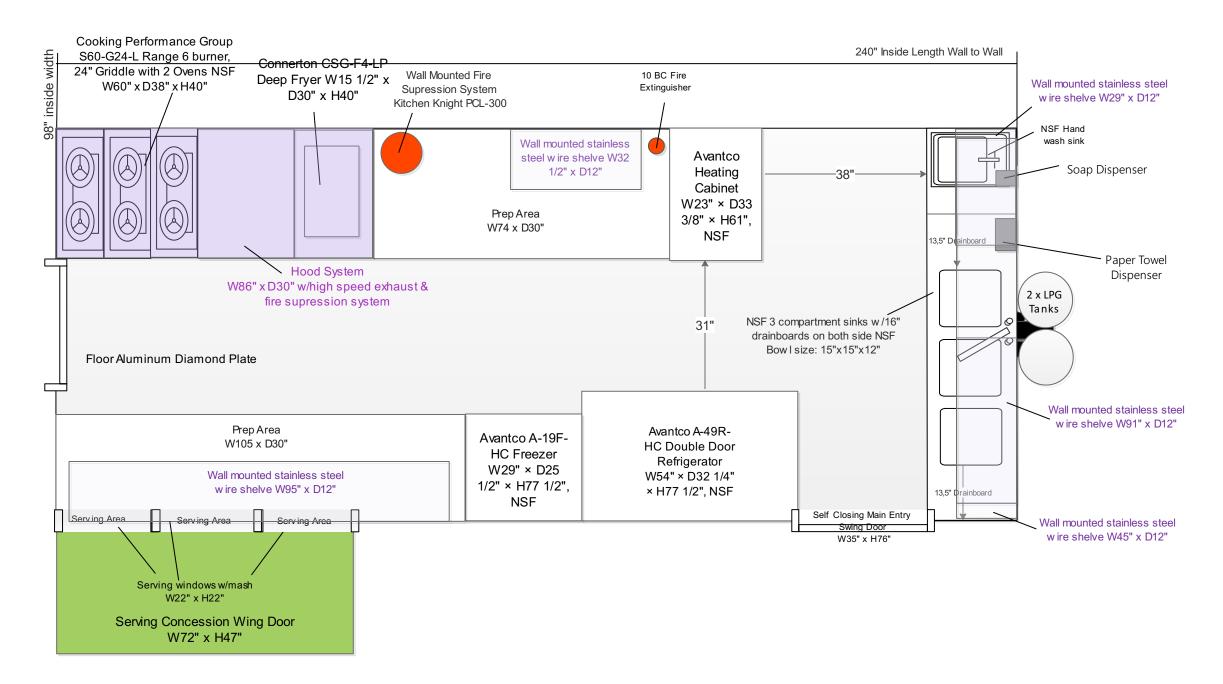

## 1. Top View Plan Check #\_

#### Description:

- All submitted plans are scaled of 1/2"=1'
- 1/8" Aluminum diamond plate will be used for the floor.
- Smooth aluminum or stainless steel sheet metal will be used for wall and ceiling
- 4" high 3/8" radius aluminum molding extended to the wall will be used
- NSF approved food graded silicon will be used to fill connections of cabinets, walls etc.
- Aluminum diamond plate floor will be welded to fill gaps and connections to make it water resist
- Specification sheet has been attached for all equipment used
- All stainless steel cabinets installed with security latch to ensure doors reliability while moving
- Shurf lo water pump will be used model#: 2088-422-144, water delivery range 1.5-2.8 GPM.
- Water inlet is 1" above overflow
- 86" Type I hood has been provided
- Utensil drawer is smooth and has rounded corners and can be easily pull out for cleaning
- sanitizing buckets are mounted to the cabinet shelve and they have covers to prevent spillage while vehicle is in motion
- Wash down hose is located under the 3 compartment sink in custom built stainless cabinet. It is not located above any
- food equipment. The length of the hose is as long as the truck
- Preparation area is stainless steel smooth and cleanable
- All appliances are NSF approved (please see NSF letters attached)
- Trailer inside height is 102"
- Shatterproof LED light will be used
- All equipment mounted securely to the framing structure and/or counter top.
- all gas-fired appliances properly insulated in a manner that will prevent excessive heat buildup and/or injury
- All units will be build to the Los Angeles County Health Code requirement
- All equipment are sealed to floor or have minimum 6" cleaning space under.