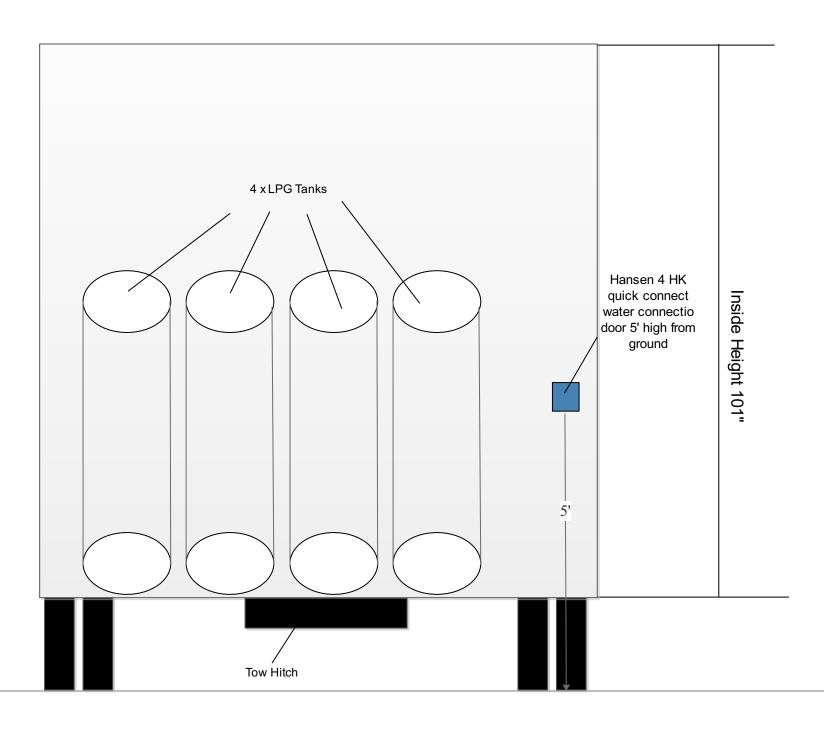

ppliances are NSF approved (please see NSF letters attached)
- Trailer inside height is 84"
- Shatterproof LED light will be used
- All equipment mounted securely to the framing structure and/or counter top.
- all gas-fired appliances properly insulated in a manner that will prevent excessive heat buildup and/or injury
- All units will be build to the Los Angeles County Health Code requirement
- All equipment are sealed to floor or have minimum 6" cleaning space under.



## Description:

- Utensil Drawer is easily cleanable stainless steel material.
- Under sinks area will be covered with stainless steel and door.
- Washdown hose is equipped with pistol grip hose nozzle

3. Passenger Side Exterior View Plan Check #\_\_\_\_\_









## 7. Front Side Exterior View Plan Check #\_\_\_\_\_