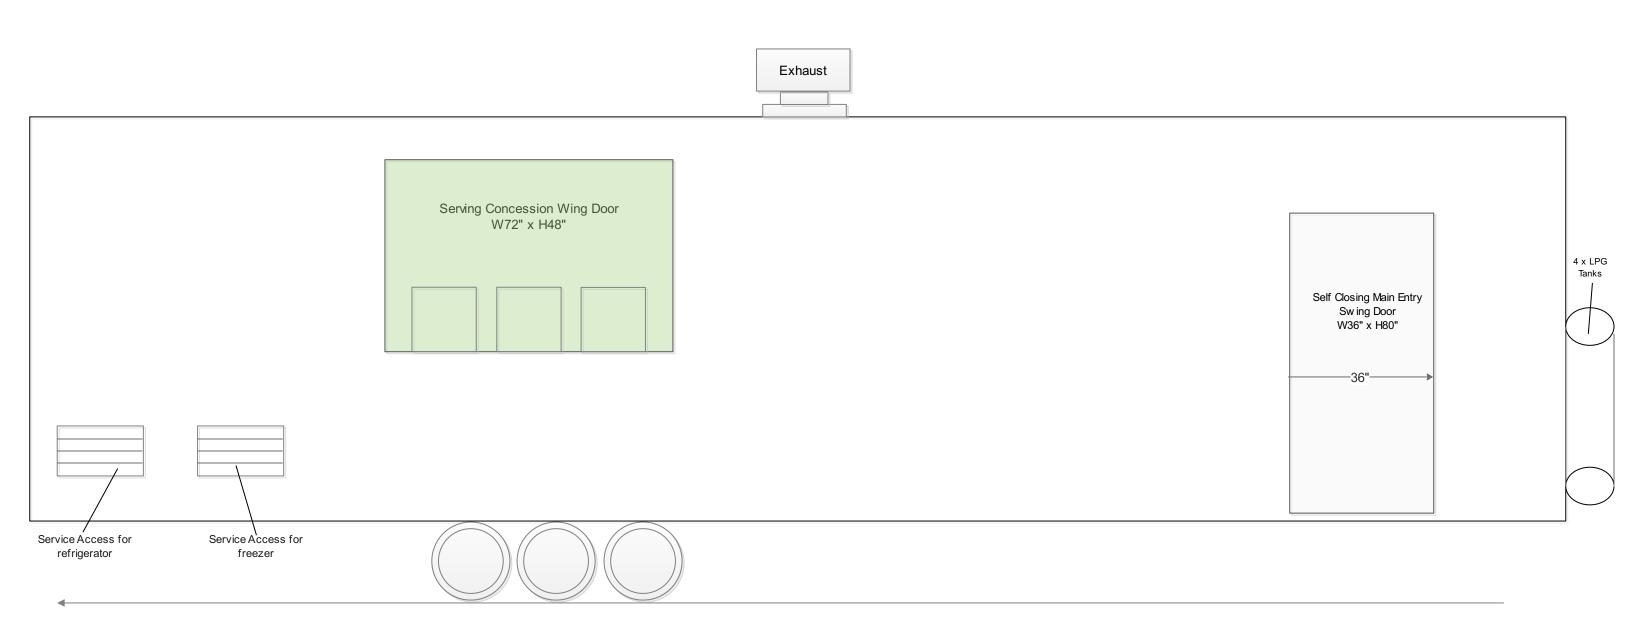

cleanable
- Hand wash sink bowl size is 14" x 10" x 6"
- All appliances are NSF approved (please see NSF letters attached)
- Trailer inside height is 84"
- Shatterproof LED light will be used
- All equipment mounted securely to the framing structure and/or counter top.
- all gas-fired appliances properly insulated in a manner that will prevent excessive heat buildup and/or injury
- All units will be build to the Los Angeles County Health Code requirement
- All equipment are sealed to floor or have minimum 6" cleaning space under.



## Description:

- Utensil Drawer is easily cleanable stainless steel material.
- Under sinks area will be covered with stainless steel and door.
- Washdown hose is equipped with pistol grip hose nozzle

3. Passenger Side Exterior View Plan Check #\_\_\_\_\_









## 7. Front Side Exterior View Plan Check #\_\_\_\_\_