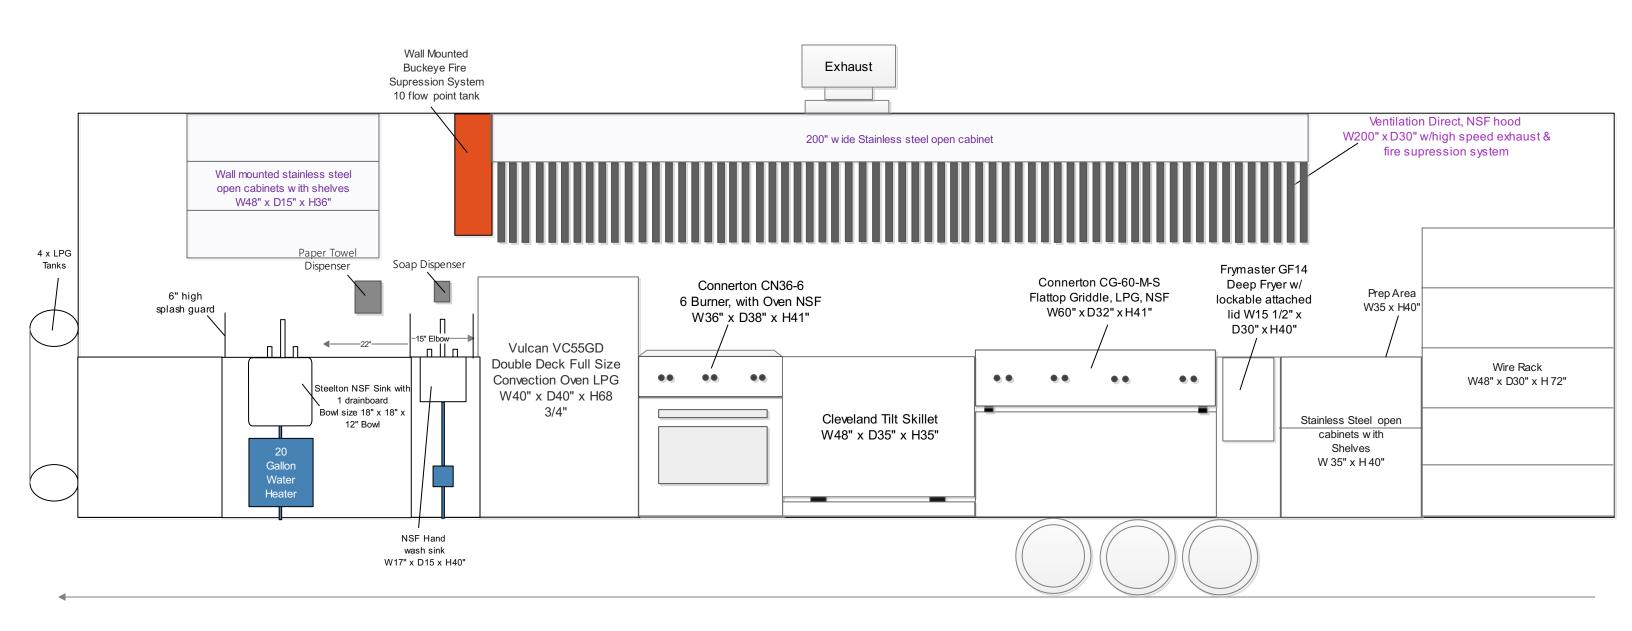

leanable
- Hand wash sink bowl size is 14" x 10" x 6"
- All appliances are NSF approved (please see NSF letters attached)
- Trailer inside height is 84"
- Shatterproof LED light will be used
- All equipment mounted securely to the framing structure and/or counter top.
- all gas-fired appliances properly insulated in a manner that will prevent excessive heat buildup and/or injury
- All units will be build to the Los Angeles County Health Code requirement
- All equipment are sealed to floor or have minimum 6" cleaning space under.



## Description:

- Utensil Drawer is easily cleanable stainless steel material.
- Under sinks area will be covered with stainless steel and door.
- Washdown hose is equipped with pistol grip hose nozzle

3. Passenger Side Exterior View Plan Check #\_\_\_\_\_









## 7. Front Side Exterior View Plan Check #\_\_\_\_\_