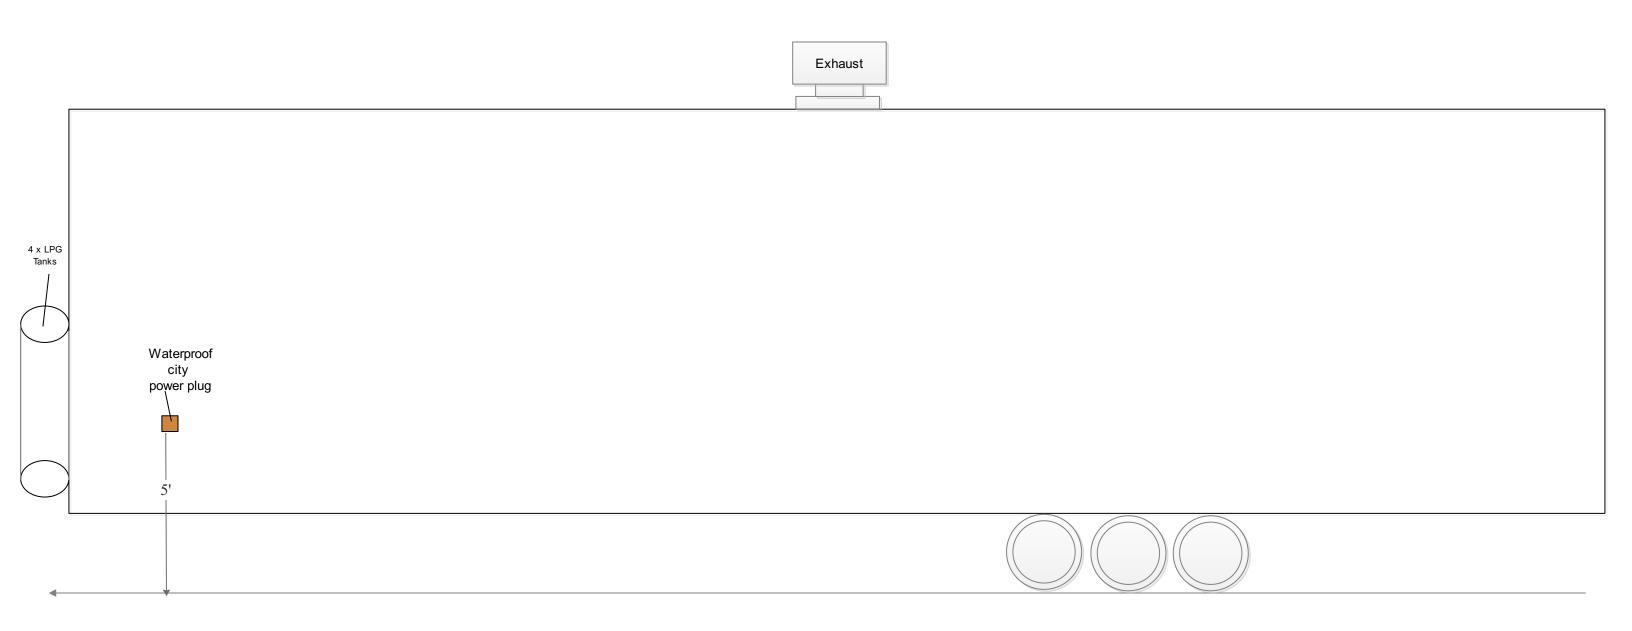

anable
- Hand wash sink bowl size is 14" x 10" x 6"
- All appliances are NSF approved (please see NSF letters attached)
- Trailer inside height is 84"
- Shatterproof LED light will be used
- All equipment mounted securely to the framing structure and/or counter top.
- all gas-fired appliances properly insulated in a manner that will prevent excessive heat buildup and/or injury
- All units will be build to the Los Angeles County Health Code requirement
- All equipment are sealed to floor or have minimum 6" cleaning space under.



## Description:

- Utensil Drawer is easily cleanable stainless steel material.
- Under sinks area will be covered with stainless steel and door.
- Washdown hose is equipped with pistol grip hose nozzle

3. Passenger Side Exterior View Plan Check #\_\_\_\_\_









## 7. Front Side Exterior View Plan Check #\_\_\_\_\_