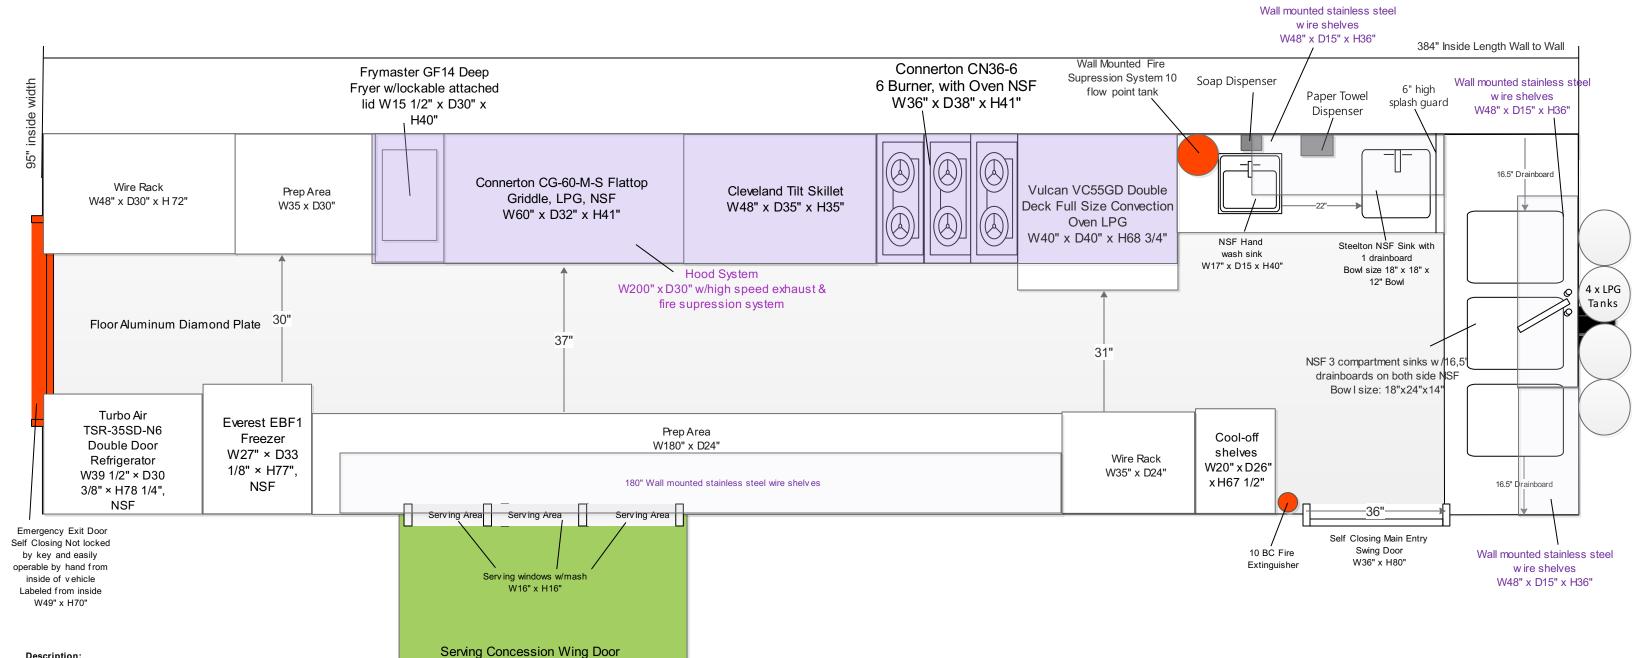

## 1. Top View Plan Check #

## Description:

- All submitted plans are scaled of 1/2"=1'
- 1/8" Aluminum diamond plate will be used for the floor.
- Smooth aluminum or stainless steel sheet metal will be used for wall and ceiling - 4" high 3/8" radius aluminum molding extended to the wall will be used
- NSF approved food graded silicon will be used to fill connections of cabinets, walls etc.
- Aluminum diamond plate floor will be welded to fill gaps and connections to make it water resist
- Specification sheet has been attached for all equipment used - All stainless steel cabinets installed with security latch to ensure doors reliability while moving
- Shurflo water pump will be used model#: 2088-422-144, water delivery range 1.5-2.8 GPM.
- Potable water inlet is 1" above overflow
- 200" Type I hood has been provided
- Utensil drawer is smooth and has rounded corners and can be easily pull out for cleaning
- sanitizing buckets are mounted to the cabinet shelve and they have covers to prevent spillage while vehicle is in motion

W72" x H48"

- Wash down hose is located under the 3 compartment sink in custom built stainless cabinet. It is not located above any food equipment. The length of the hose is as long as the truck
- Preparation area is stainless steel smooth and cleanable
- Hand wash sink bowl size is 14" x 10" x 6"
- All appliances are NSF approved (please see NSF letters attached)
- Trailer inside height is 84"
- Shatterproof LED light will be used
- All equipment mounted securely to the framing structure and/or counter top.
- all gas-fired appliances properly insulated in a manner that will prevent excessive heat buildup and/or injury
- All units will be build to the Los Angeles County Health Code requirement
- All equipment are sealed to floor or have minimum 6" cleaning space under.

## Description:

- Utensil Drawer is easily cleanable stainless steel material.
- Under sinks area will be covered with stainless steel and door.
- Washdown hose is equipped with pistol grip hose nozzle