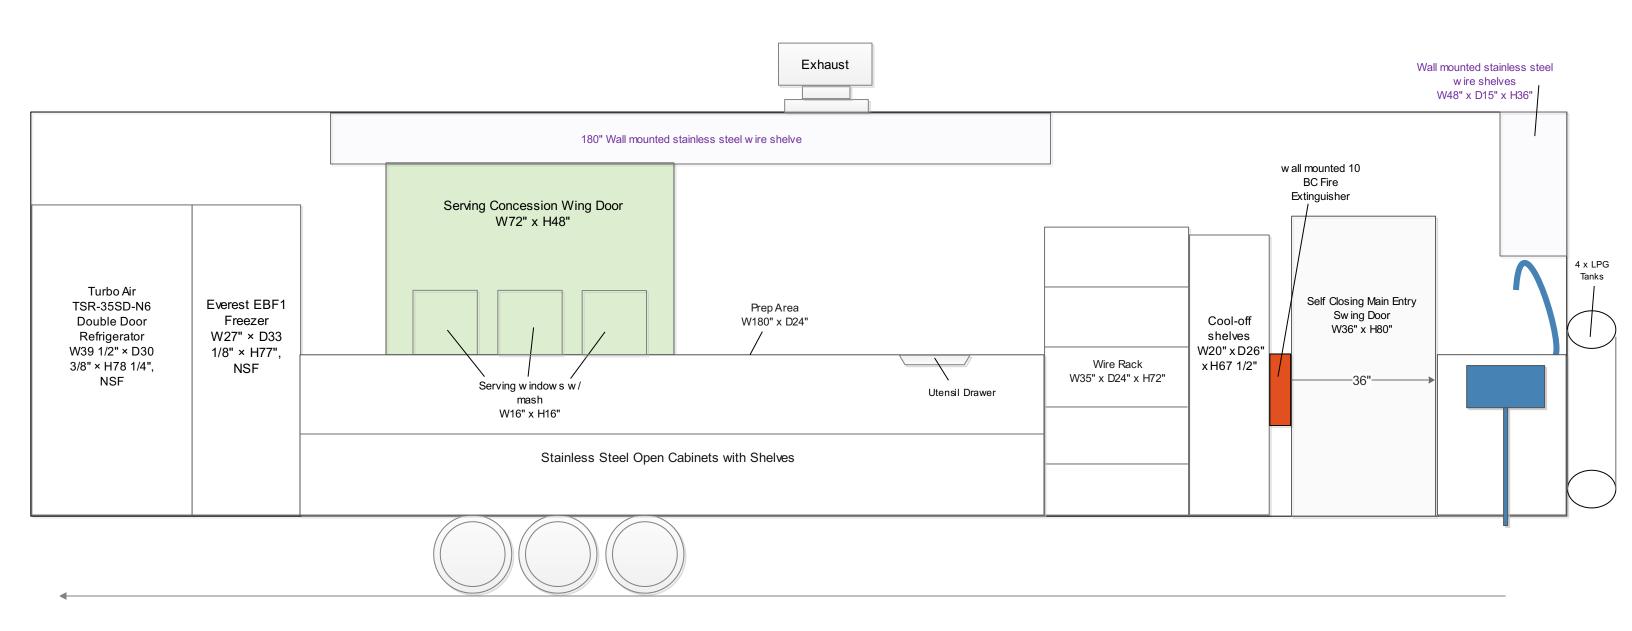

cle is in motion

W72" x H48"

- Wash down hose is located under the 3 compartment sink in custom built stainless cabinet. It is not located above any food equipment. The length of the hose is as long as the truck
- Preparation area is stainless steel smooth and cleanable
- Hand wash sink bowl size is 14" x 10" x 6"
- All appliances are NSF approved (please see NSF letters attached)
- Trailer inside height is 84"
- Shatterproof LED light will be used
- All equipment mounted securely to the framing structure and/or counter top.
- all gas-fired appliances properly insulated in a manner that will prevent excessive heat buildup and/or injury
- All units will be build to the Los Angeles County Health Code requirement
- All equipment are sealed to floor or have minimum 6" cleaning space under.



## Description:

- Utensil Drawer is easily cleanable stainless steel material.
- Under sinks area will be covered with stainless steel and door.
- Washdown hose is equipped with pistol grip hose nozzle

3. Passenger Side Exterior View Plan Check #\_\_\_\_\_









## 7. Front Side Exterior View Plan Check #\_\_\_\_\_