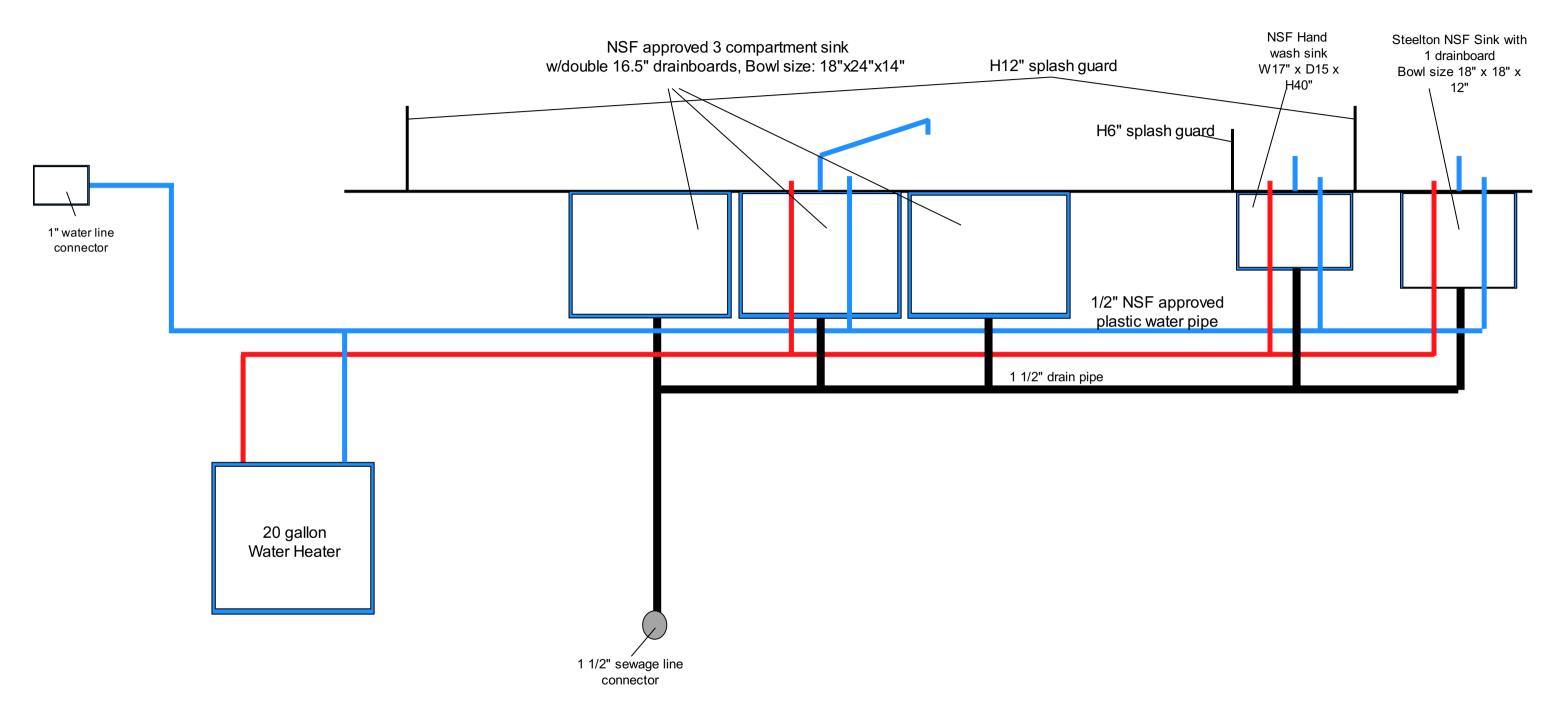

W72" x H48"

- Wash down hose is located under the 3 compartment sink in custom built stainless cabinet. It is not located above any food equipment. The length of the hose is as long as the truck
- Preparation area is stainless steel smooth and cleanable
- Hand wash sink bowl size is 14" x 10" x 6"
- All appliances are NSF approved (please see NSF letters attached)
- Trailer inside height is 84"
- Shatterproof LED light will be used
- All equipment mounted securely to the framing structure and/or counter top.
- all gas-fired appliances properly insulated in a manner that will prevent excessive heat buildup and/or injury
- All units will be build to the Los Angeles County Health Code requirement
- All equipment are sealed to floor or have minimum 6" cleaning space under.