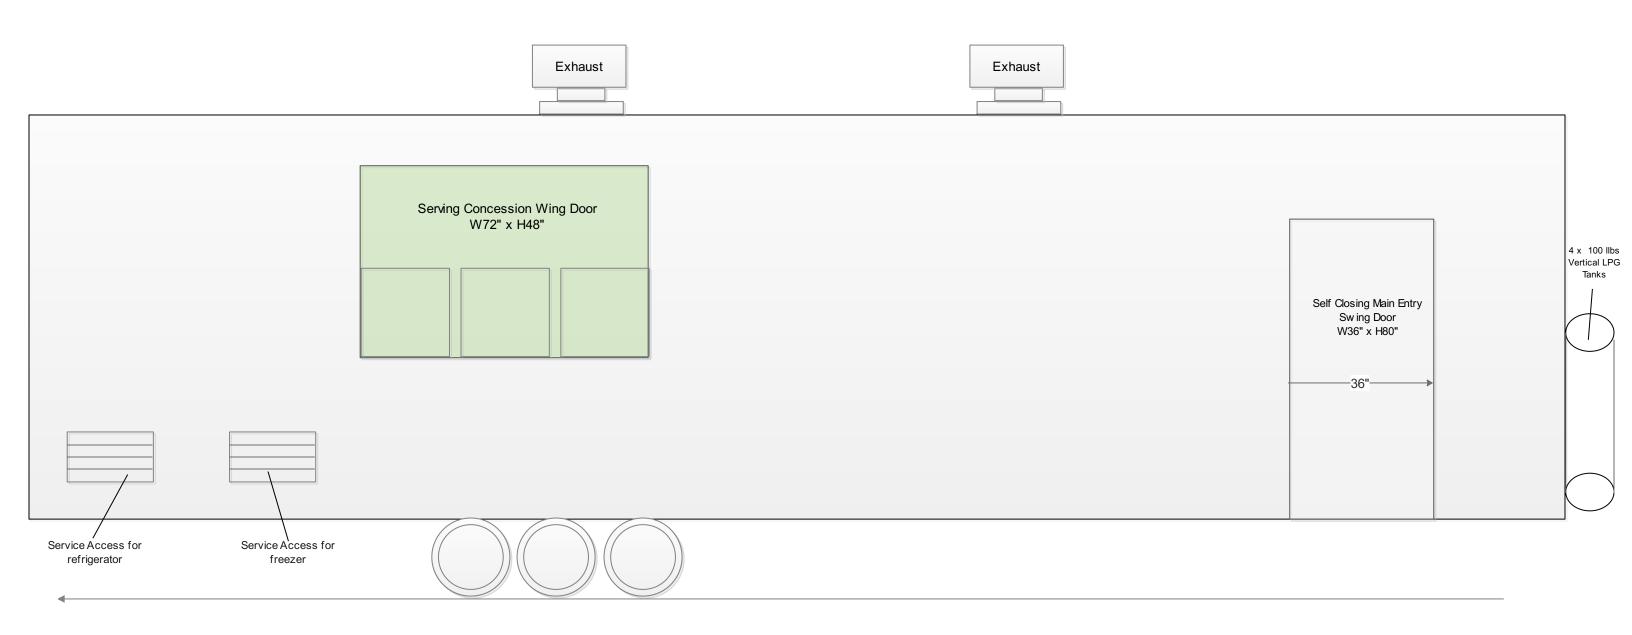

d wash sink bowl size is 14" x 10" x 6"
- All appliances are NSF approved (please see NSF letters attached)
- Trailer inside height is 84"
- Shatterproof LED light will be used
- All equipment mounted securely to the framing structure and/or counter top.
- all gas-fired appliances properly insulated in a manner that will prevent excessive heat buildup and/or injury
- All units will be build to the Los Angeles County Health Code requirement
- All equipment are sealed to floor or have minimum 6" cleaning space under.

# 2. Passenger Side Interior View



#### Description:

- Utensil Drawer is easily cleanable stainless steel material.
- Under sinks area will be covered with stainless steel and door.
- Washdown hose is equipped with pistol grip hose nozzle

# 3. Passenger Side Exterior View



#### **KT-32J Trailer**

#### 4. Driver Side Interior View



## 5. Driver Side Exterior View



## 6. Plumbing View



## **KT-32J Trailer**

### 7. Front Side Exterior View





© 2022, T.R. Arnold & Associates, Inc.

# T.R. ARNOLD & ASSOCIATES, INC. • Engineering • Plan Review • Inspection •

Form 401 Issued 03/21/2012 Revised 05/11/2022

|                                                                                                           |                                                                                                                                   | INSP                                                                   | ECTION REI