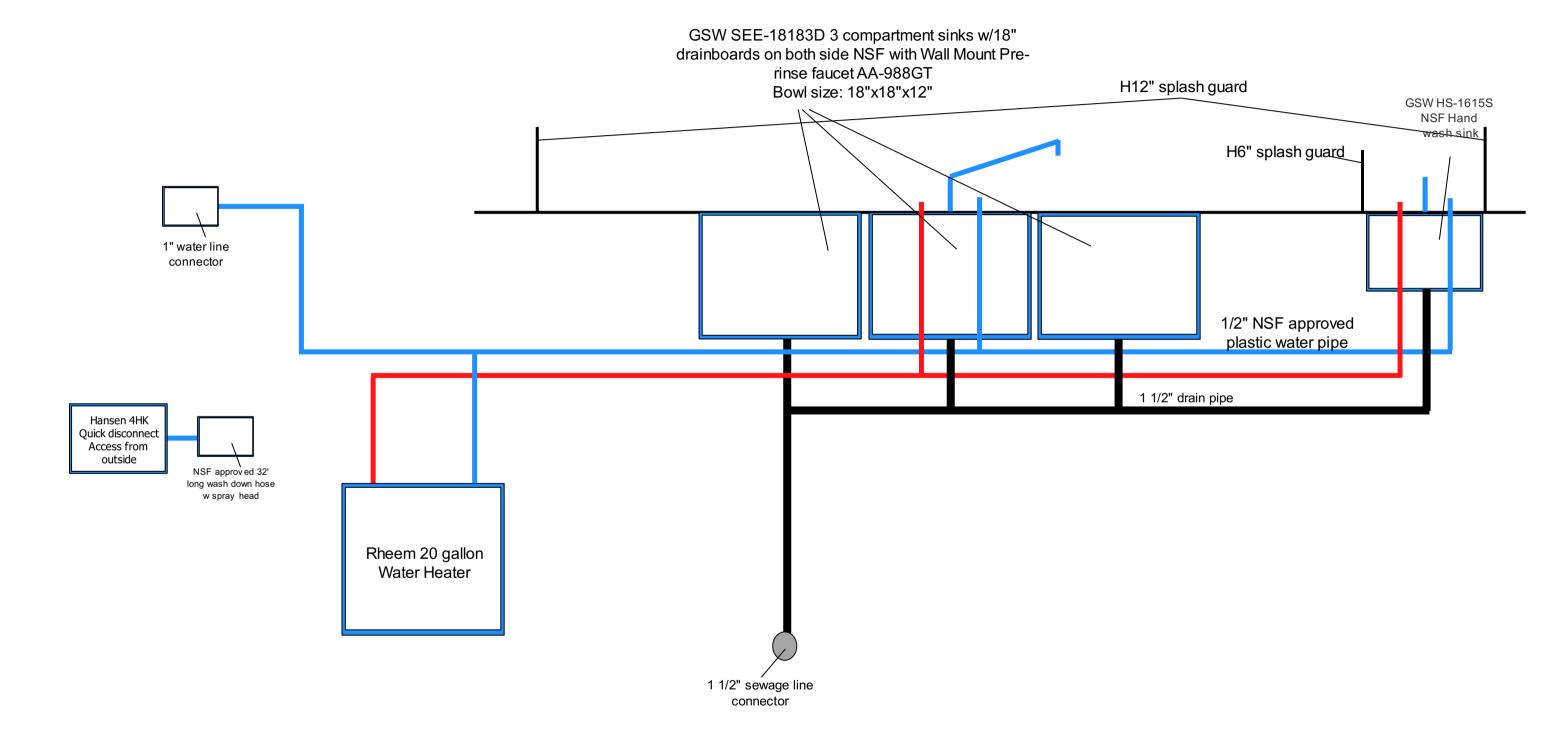

side height is 84"
- Shatterproof LED light will be used
- All equipment mounted securely to the framing structure and/or counter top.
- all gas-fired appliances properly insulated in a manner that will prevent excessive heat buildup and/or injury
- All units will be build to the Los Angeles County Health Code requirement
- All equipment are sealed to floor or have minimum 6" cleaning space under.

# 2. Passenger Side Interior View



#### Description:

- Utensil Drawer is easily cleanable stainless steel material.
- Under sinks area will be covered with stainless steel and door.
- Washdown hose is equipped with pistol grip hose nozzle

# 3. Passenger Side Exterior View



#### **KT-32J Trailer**

#### 4. Driver Side Interior View



## 5. Driver Side Exterior View



## 6. Plumbing View



## **KT-32J Trailer**

### 7. Front Side Exterior View





© 2022, T.R. Arnold & Associates, Inc.

# T.R. ARNOLD & ASSOCIATES, INC. • Engineering • Plan Review • Inspection •

Form 401 Issued 03/21/2012 Revised 05/11/2022

|                                                                                                           |                                                                                                                                   | INSP                                                                   | ECTION REI