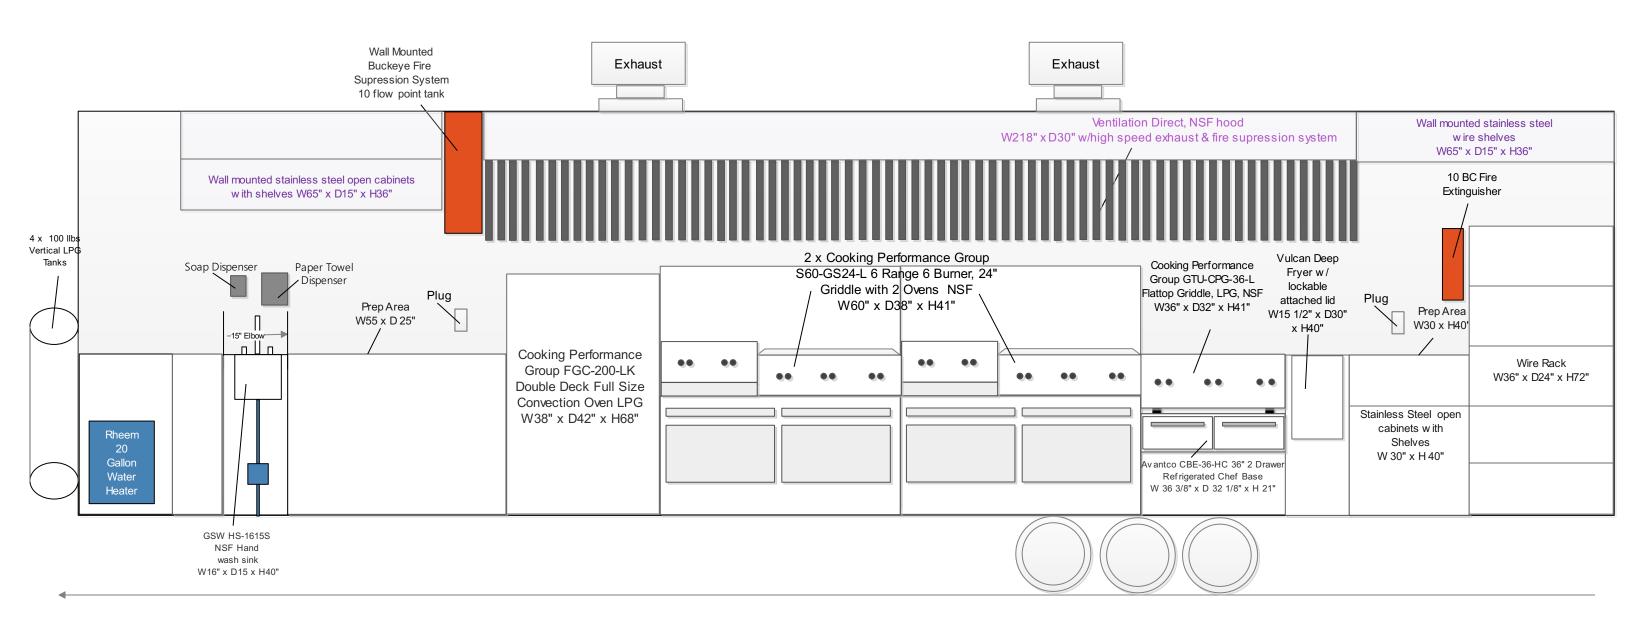

SF approved (please see NSF letters attached)
- Trailer inside height is 84"
- Shatterproof LED light will be used
- All equipment mounted securely to the framing structure and/or counter top.
- all gas-fired appliances properly insulated in a manner that will prevent excessive heat buildup and/or injury
- All units will be build to the Los Angeles County Health Code requirement
- All equipment are sealed to floor or have minimum 6" cleaning space under.

# 2. Passenger Side Interior View



#### Description:

- Utensil Drawer is easily cleanable stainless steel material.
- Under sinks area will be covered with stainless steel and door.
- Washdown hose is equipped with pistol grip hose nozzle

# 3. Passenger Side Exterior View



#### **KT-32J Trailer**

#### 4. Driver Side Interior View



## 5. Driver Side Exterior View



## 6. Plumbing View



## **KT-32J Trailer**

### 7. Front Side Exterior View





© 2022, T.R. Arnold & Associates, Inc.

# T.R. ARNOLD & ASSOCIATES, INC. • Engineering • Plan Review • Inspection •

Form 401 Issued 03/21/2012 Revised 05/11/2022

|                                                                                                           |                                                                                                                                   | INSP                                                                   | ECTION REI