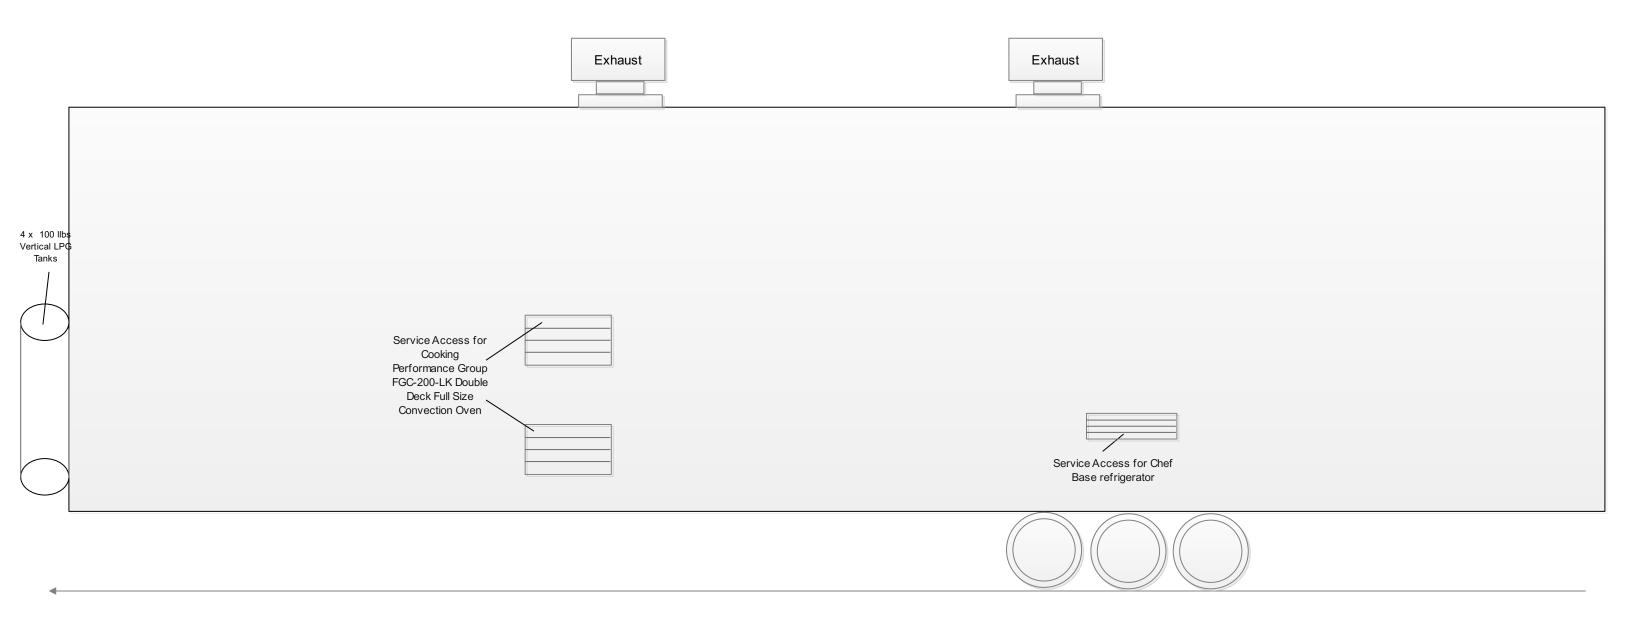

#### 1. Top View

#### - All submitted plans are scaled of 1/2"=1'

- 1/8" Aluminum diamond plate will be used for the floor.
- Smooth aluminum or stainless steel sheet metal will be used for wall and ceiling
- 4" high 3/8" radius aluminum molding extended to the wall will be used
- NSF approved food graded silicon will be used to fill connections of cabinets, walls etc.
- Aluminum diamond plate floor will be welded to fill gaps and connections to make it water resist
- Specification sheet has been attached for all equipment used - All stainless steel cabinets installed with security latch to ensure doors reliability while moving
- Shurflo water pump will be used model#: 2088-422-144, water delivery range 1.5-2.8 GPM.
- Potable water inlet is 1" above overflow
- 218" Type I hood has been provided
- Utensil drawer is smooth and has rounded corners and can be easily pull out for cleaning
- sanitizing buckets are mounted to the cabinet shelve and they have covers to prevent spillage while vehicle is in motion

W72" x H48"

- Wash down hose is located under the 3 compartment sink in custom built stainless cabinet. It is not located above any food equipment. The length of the hose is as long as the truck
- Preparation area is stainless steel smooth and cleanable
- Hand wash sink bowl size is 14" x 10" x 6"
- All appliances are NSF approved (please see NSF letters attached)
- Trailer inside height is 84"
- Shatterproof LED light will be used
- All equipment mounted securely to the framing structure and/or counter top.
- all gas-fired appliances properly insulated in a manner that will prevent excessive heat buildup and/or injury
- All units will be build to the Los Angeles County Health Code requirement
- All equipment are sealed to floor or have minimum 6" cleaning space under.