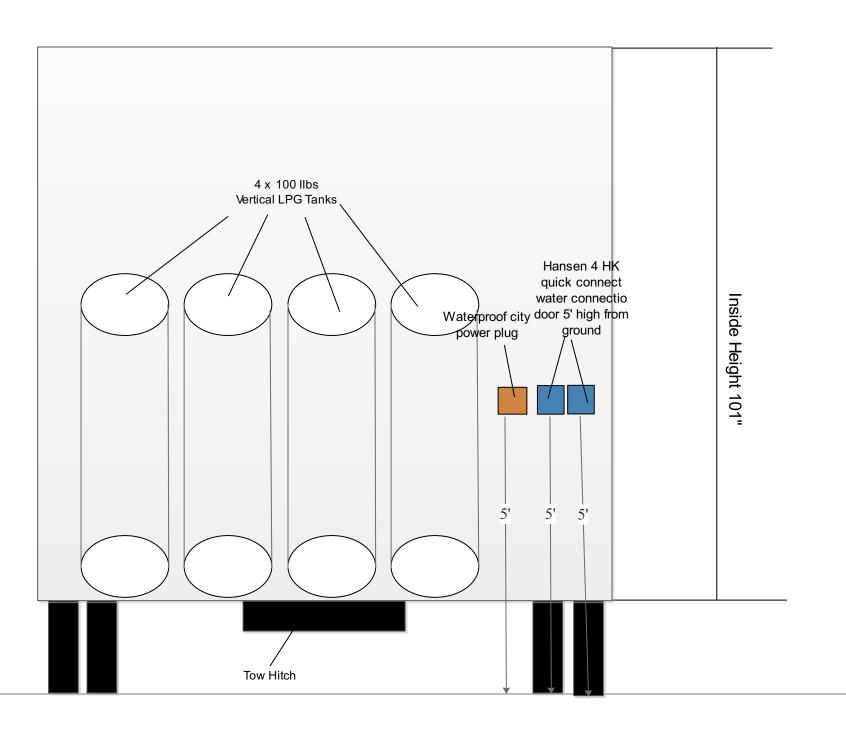

All equipment mounted securely to the framing structure and/or counter top.
- all gas-fired appliances properly insulated in a manner that will prevent excessive heat buildup and/or injury
- All units will be build to the Los Angeles County Health Code requirement
- All equipment are sealed to floor or have minimum 6" cleaning space under.

# 2. Passenger Side Interior View



#### Description:

- Utensil Drawer is easily cleanable stainless steel material.
- Under sinks area will be covered with stainless steel and door.
- Washdown hose is equipped with pistol grip hose nozzle

# 3. Passenger Side Exterior View



#### **KT-32J Trailer**

#### 4. Driver Side Interior View



## 5. Driver Side Exterior View



## 6. Plumbing View



## **KT-32J Trailer**

### 7. Front Side Exterior View





© 2022, T.R. Arnold & Associates, Inc.

# T.R. ARNOLD & ASSOCIATES, INC. • Engineering • Plan Review • Inspection •

Form 401 Issued 03/21/2012 Revised 05/11/2022

|                                                                                                           |                                                                                                                                   | INSP                                                                   | ECTION REI                                                                                                                                                                                                                                                              | PORT