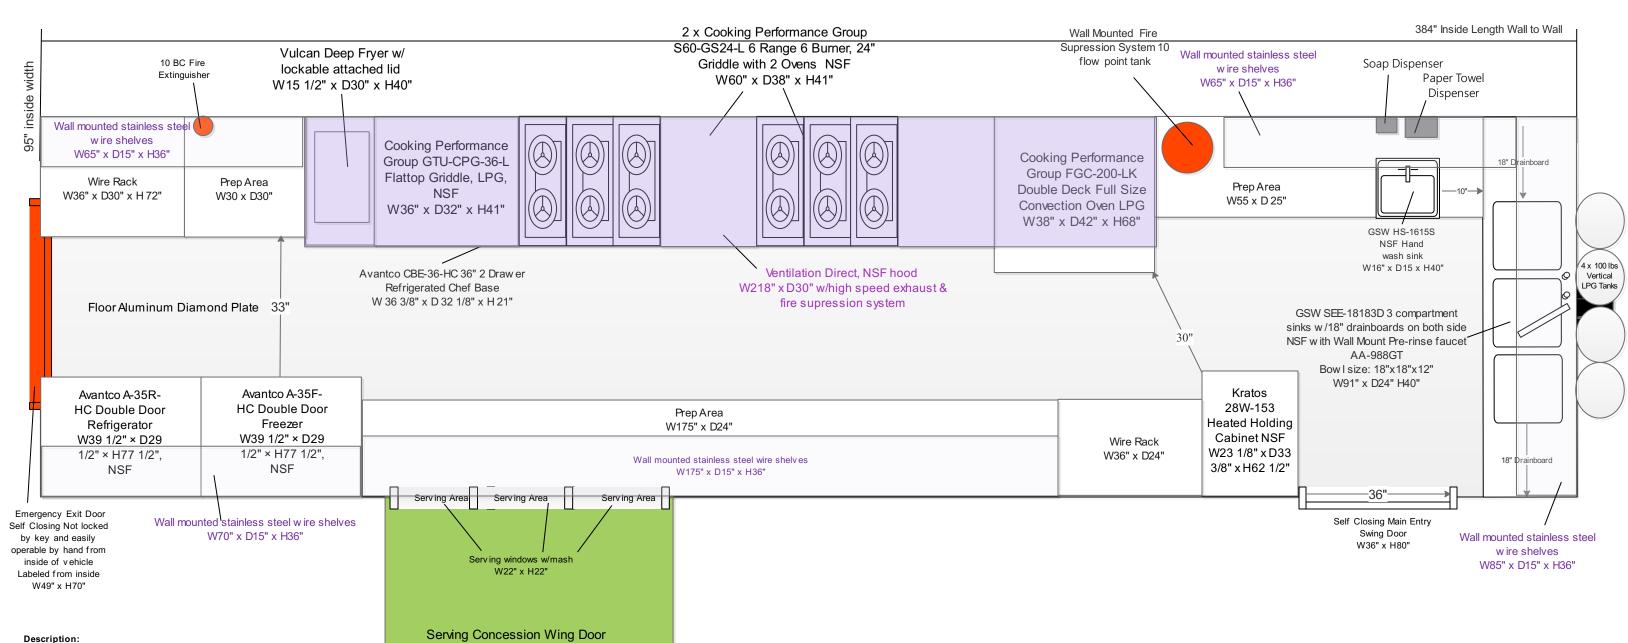

#### 1. Top View

#### - All submitted plans are scaled of 1/2"=1'

- 1/8" Aluminum diamond plate will be used for the floor.
- Smooth aluminum or stainless steel sheet metal will be used for wall and ceiling
- 4" high 3/8" radius aluminum molding extended to the wall will be used
- NSF approved food graded silicon will be used to fill connections of cabinets, walls etc.
- Aluminum diamond plate floor will be welded to fill gaps and connections to make it water resist
- Specification sheet has been attached for all equipment used - All stainless steel cabinets installed with security latch to ensure doors reliability while moving
- Shurflo water pump will be used model#: 2088-422-144, water delivery range 1.5-2.8 GPM.
- Potable water inlet is 1" above overflow
- 218" Type I hood has been provided
- Utensil drawer is smooth and has rounded corners and can be easily pull out for cleaning
- sanitizing buckets are mounted to the cabinet shelve and they have covers to prevent spillage while vehicle is in motion

W72" x H48"

- Wash down hose is located under the 3 compartment sink in custom built stainless cabinet. It is not located above any food equipment. The length of the hose is as long as the truck
- Preparation area is stainless steel smooth and cleanable
- Hand wash sink bowl size is 14" x 10" x 6"
- All appliances are NSF approved (please see NSF letters attached)
- Trailer inside height is 84"
- Shatterproof LED light will be used
- All equipment mounted securely to the framing structure and/or counter top.
- all gas-fired appliances properly insulated in a manner that will prevent excessive heat buildup and/or injury
- All units will be build to the Los Angeles County Health Code requirement
- All equipment are sealed to floor or have minimum 6" cleaning space under.