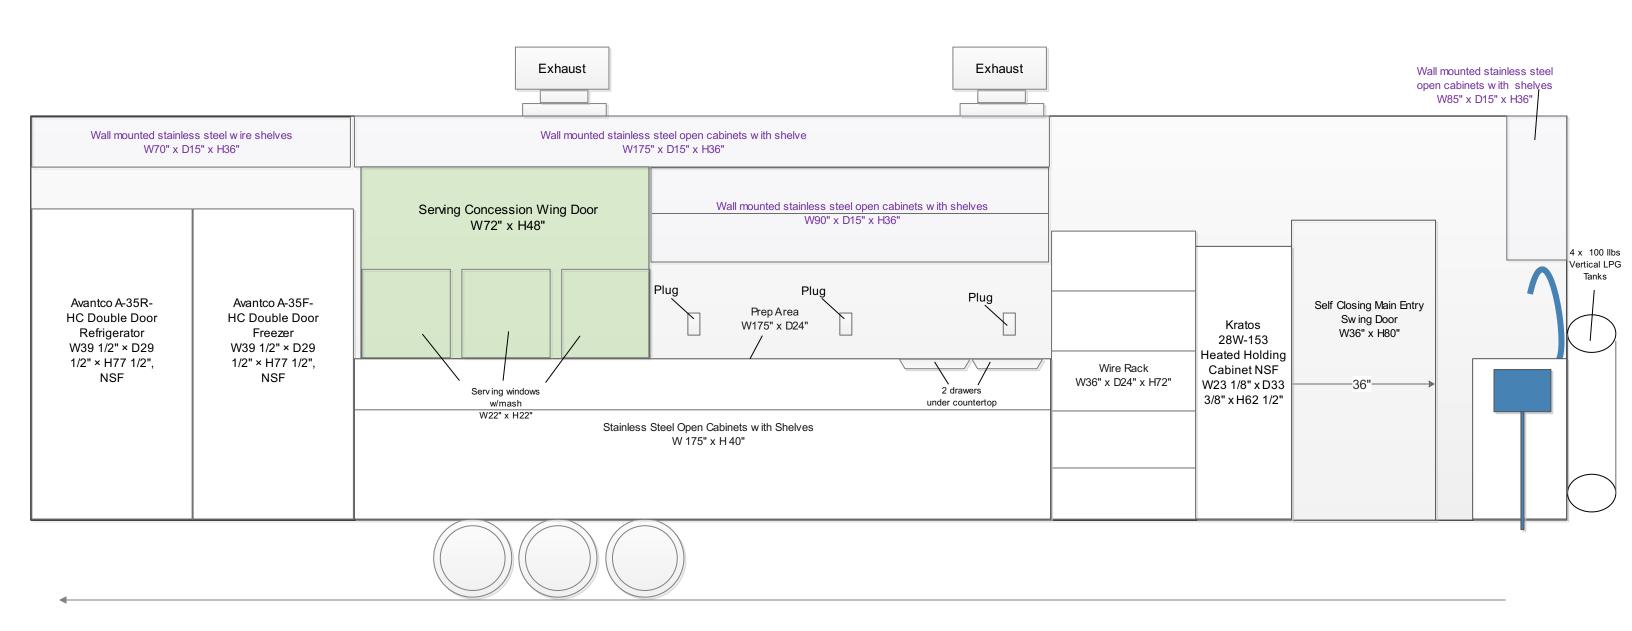

# 2. Passenger Side Interior View

#### Description:

- Utensil Drawer is easily cleanable stainless steel material.
- Under sinks area will be covered with stainless steel and door.
- Washdown hose is equipped with pistol grip hose nozzle