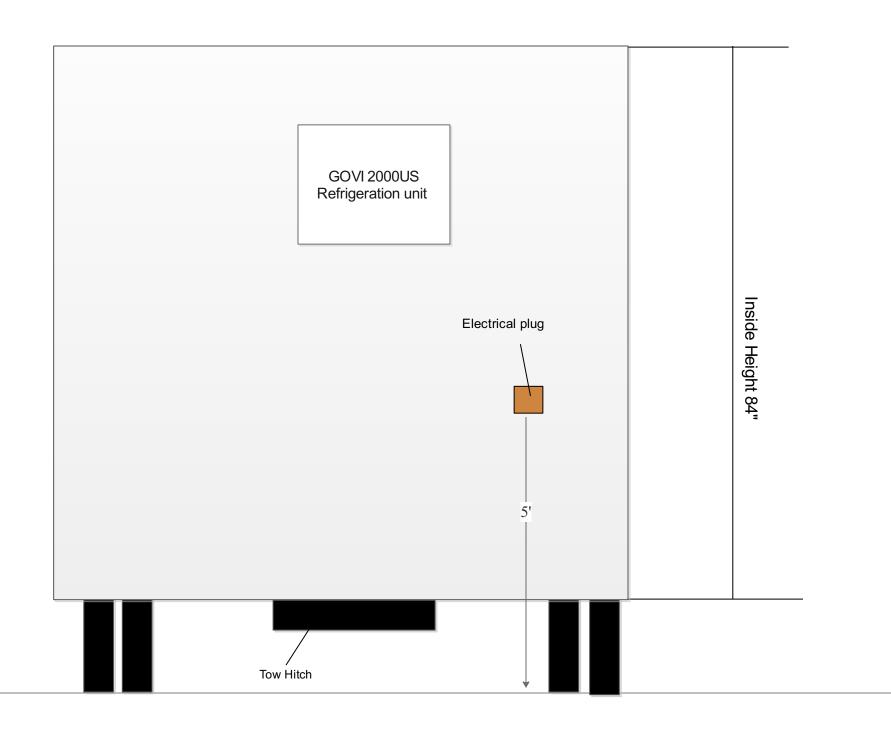

#### Description:

- All submitted plans are scaled of 1/2"=1'
- 1/8" Aluminum diamond plate will be used for the floor.
- NSF approved food graded silicon will be used to fill connections of cabinets, walls etc.
- Aluminum diamond plate floor will be welded to fill gaps and connections to make it water resist
- Trailer inside height is 84"
- Shatterproof LED light will be used
- All equipment mounted securely to the framing structure and/or counter top.

#### 6. Front Side Exterior View