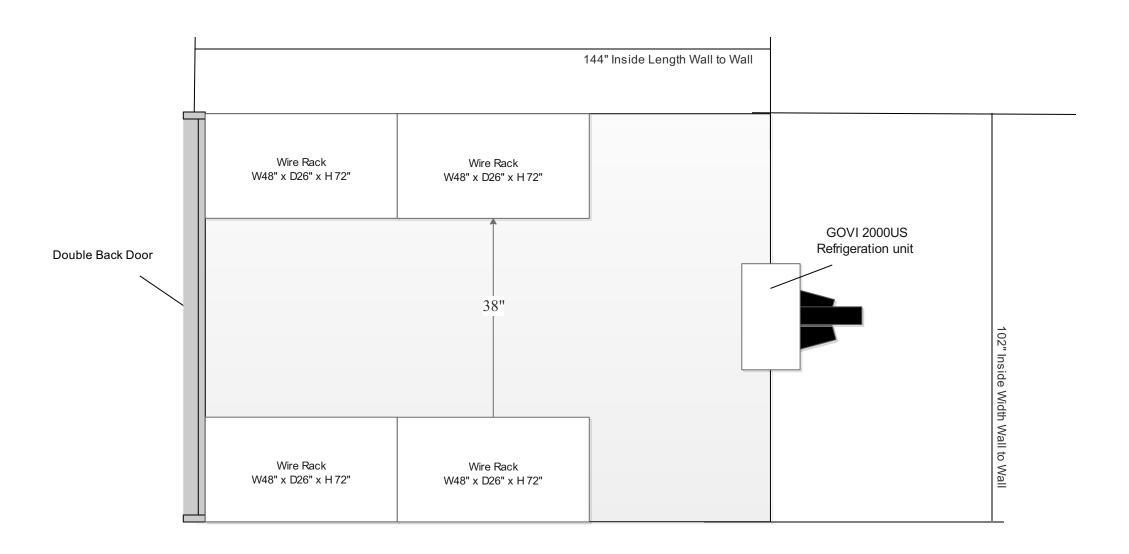

## 1. Top View

#### Description:

- All submitted plans are scaled of 1/2"=1'
- 1/8" Aluminum diamond plate will be used for the floor.
- NSF approved food graded silicon will be used to fill connections of cabinets, walls etc.
- Aluminum diamond plate floor will be welded to fill gaps and connections to make it water resist
- Trailer inside height is 84"
- Shatterproof LED light will be used
- All equipment mounted securely to the framing structure and/or counter top.