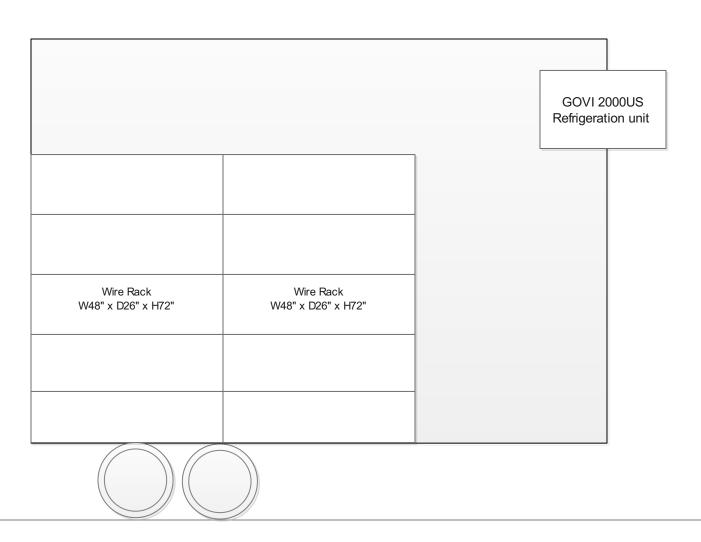

## 12' Refrigeration Trailer

## 1. Top View



#### Description:

- All submitted plans are scaled of 1/2"=1'
- 1/8" Aluminum diamond plate will be used for the floor.
- NSF approved food graded silicon will be used to fill connections of cabinets, walls etc.
- Aluminum diamond plate floor will be welded to fill gaps and connections to make it water resist
- Trailer inside height is 84"
- Shatterproof LED light will be used
- All equipment mounted securely to the framing structure and/or counter top.

## 2. Passenger Side Interior View



# 12' Refrigeration Trailer

# 3. Passenger Side Exterior View



#### 4. Driver Side Interior View



### 5. Driver Side Exterior View



## 12' Refrigeration Trailer

#### 6. Front Side Exterior View