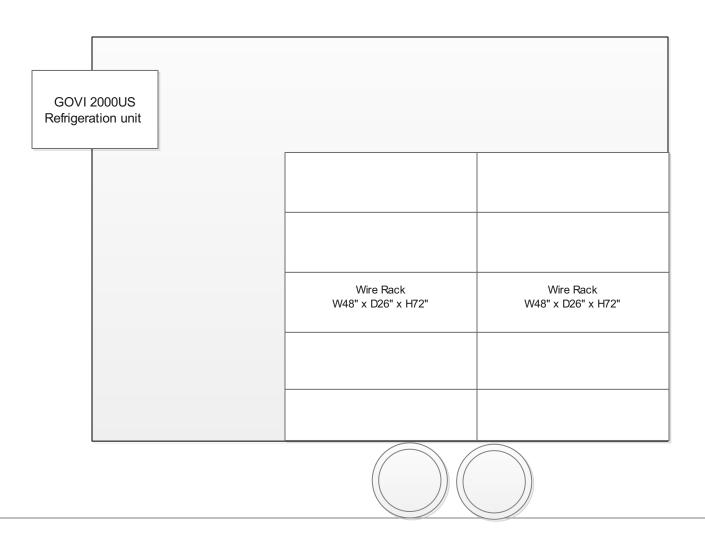

## 12' Refrigeration Trailer

## 1. Top View



#### Description:

- All submitted plans are scaled of 1/2"=1'
- 1/8" Aluminum diamond plate will be used for the floor.
- NSF approved food graded silicon will be used to fill connections of cabinets, walls etc.
- Aluminum diamond plate floor will be welded to fill gaps and connections to make it water resist
- Trailer inside height is 84"
- Shatterproof LED light will be used
- All equipment mounted securely to the framing structure and/or counter top.

## 2. Passenger Side Interior View



# 12' Refrigeration Trailer

# 3. Passenger Side Exterior View



#### 4. Driver Side Interior View



### 5. Driver Side Exterior View



## 12' Refrigeration Trailer

#### 6. Front Side Exterior View