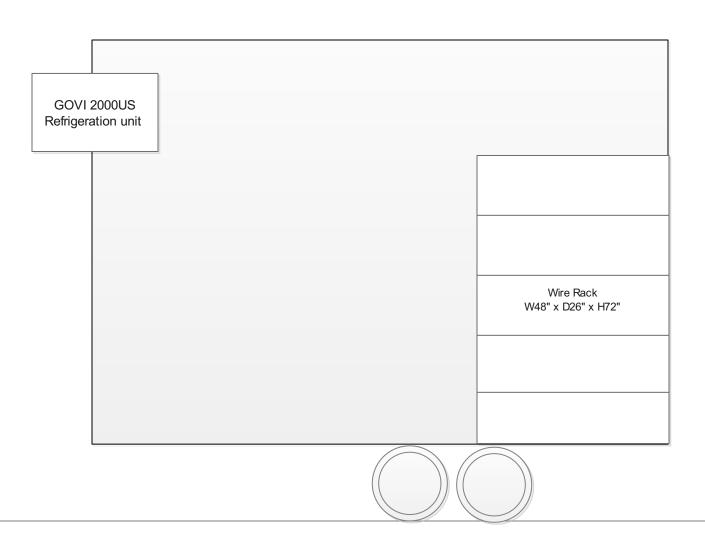

#### 1. Top View



#### Description:

- All submitted plans are scaled of 1/2"=1'
- 1/8" Aluminum diamond plate will be used for the floor.
- NSF approved food graded silicon will be used to fill connections of cabinets, walls etc.
- Aluminum diamond plate floor will be welded to fill gaps and connections to make it water resist
- Trailer inside height is 84"
- Shatterproof LED light will be used
- All equipment mounted securely to the framing structure and/or counter top.

## 2. Passenger Side Interior View



## 3. Passenger Side Exterior View



#### 4. Driver Side Interior View



#### 5. Driver Side Exterior View



#### 6. Front Side Exterior View





# T.R. ARNOLD & ASSOCIATES, INC. • Engineering • Plan Review • Inspection •

|                                                                                 |                       |                                       |                                        |            | <u>IN</u>               | SPE                            | CTION RE      | POR    | T            |             | Work Order N             | No. <u>25-</u> | 0094   | 19  |
|---------------------------------------------------------------------------------|-----------------------|---------------------------------------|----------------------------------------|------------|-------------------------|--------------------------------|------------