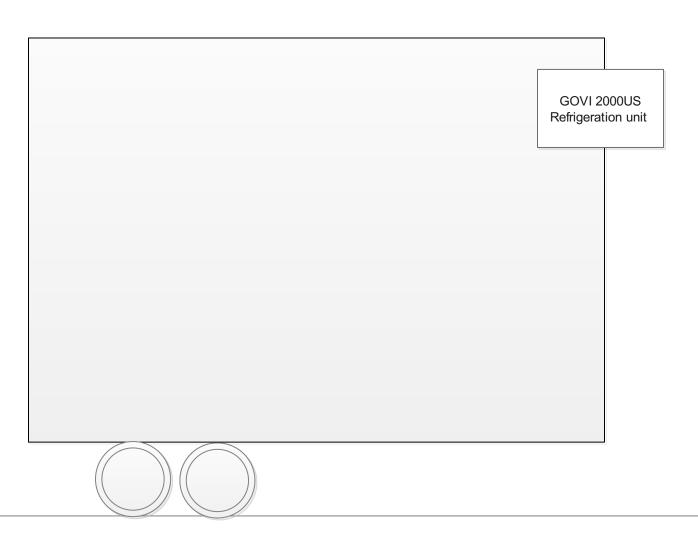

#### 1. Top View



#### Description:

- All submitted plans are scaled of 1/2"=1'
- 1/8" Aluminum diamond plate will be used for the floor.
- NSF approved food graded silicon will be used to fill connections of cabinets, walls etc.
- Aluminum diamond plate floor will be welded to fill gaps and connections to make it water resist
- Trailer inside height is 84"
- Shatterproof LED light will be used
- All equipment mounted securely to the framing structure and/or counter top.

## 2. Passenger Side Interior View



## 3. Passenger Side Exterior View



#### 4. Driver Side Interior View



#### 5. Driver Side Exterior View



#### 6. Front Side Exterior View





# T.R. ARNOLD & ASSOCIATES, INC. • Engineering • Plan Review • Inspection •

|                                                                                 |                       |                                       |                                        |            | <u>IN</u>               | SPE                            | CTION RE      | POR    | T            |             | Work Order N             | No. <u>25-</u> | 0094   | 19  |
|---------------------------------------------------------------------------------|-----------------------|---------------------------------------|----------------------------------------|------------|-------------------------|--------