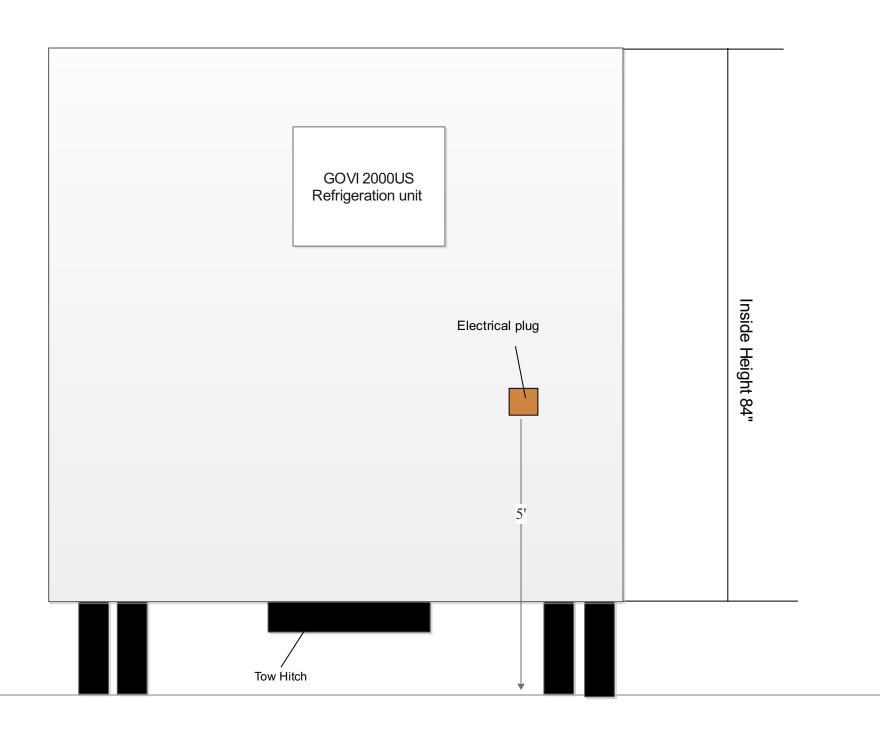

#### Description:

- All submitted plans are scaled of 1/2"=1'
- 1/8" Aluminum diamond plate will be used for the floor.
- NSF approved food graded silicon will be used to fill connections of cabinets, walls etc.
- Aluminum diamond plate floor will be welded to fill gaps and connections to make it water resist
- Trailer inside height is 84"
- Shatterproof LED light will be used
- All equipment mounted securely to the framing structure and/or counter top.