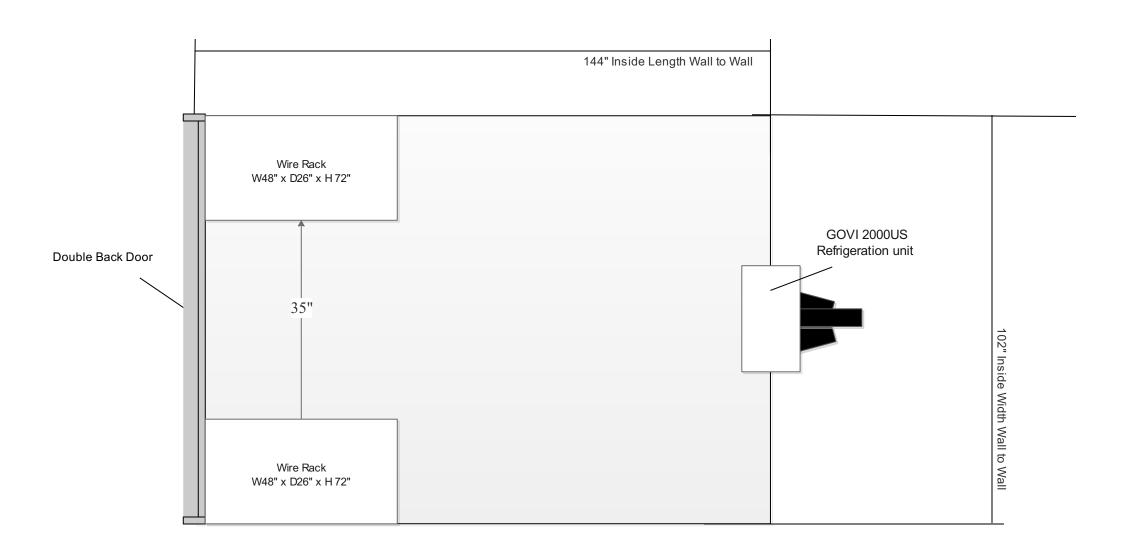

#### 1. Top View

#### Description:

- All submitted plans are scaled of 1/2"=1'
- 1/8" Aluminum diamond plate will be used for the floor.
- NSF approved food graded silicon will be used to fill connections of cabinets, walls etc.
- Aluminum diamond plate floor will be welded to fill gaps and connections to make it water resist
- Trailer inside height is 84"
- Shatterproof LED light will be used
- All equipment mounted securely to the framing structure and/or counter top.