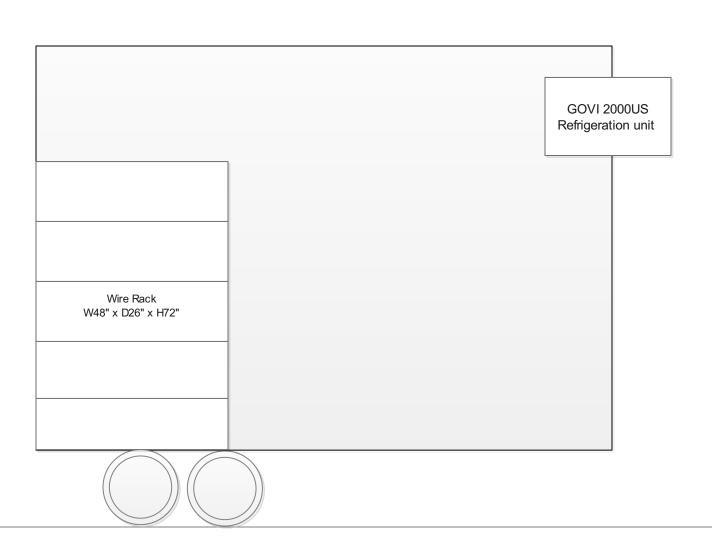

#### 1. Top View



#### Description:

- All submitted plans are scaled of 1/2"=1'
- 1/8" Aluminum diamond plate will be used for the floor.
- NSF approved food graded silicon will be used to fill connections of cabinets, walls etc.
- Aluminum diamond plate floor will be welded to fill gaps and connections to make it water resist
- Trailer inside height is 84"
- Shatterproof LED light will be used
- All equipment mounted securely to the framing structure and/or counter top.

## 2. Passenger Side Interior View



## 3. Passenger Side Exterior View



#### 4. Driver Side Interior View



#### 5. Driver Side Exterior View



#### 6. Front Side Exterior View





# T.R. ARNOLD & ASSOCIATES, INC. • Engineering • Plan Review • Inspection •

|                                                                                 |                       |                                       |                                        |            | <u>IN</u>               | SPE                            | CTION RE      | POR    | T            |             | Work Order N             | No. <u>25-</u> | 0094   | 19  |
|---------------------------------------------------------------------------------|-----------------------|---------------------------------------|----------------------------------------|---------