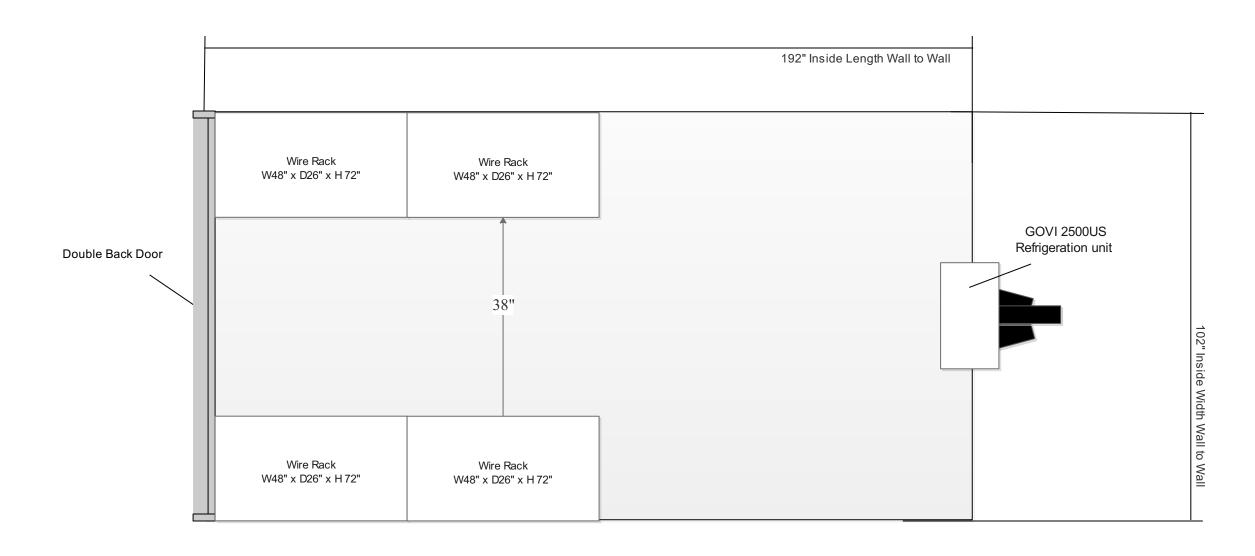

## 1. Top View

#### Description:

- All submitted plans are scaled of 1/2"=1'
- 1/8" Aluminum diamond plate will be used for the floor.
- NSF approved food graded silicon will be used to fill connections of cabinets, walls etc.
- Aluminum diamond plate floor will be welded to fill gaps and connections to make it water resist
- Trailer inside height is 84"
- Shatterproof LED light will be used
- All equipment mounted securely to the framing structure and/or counter top.