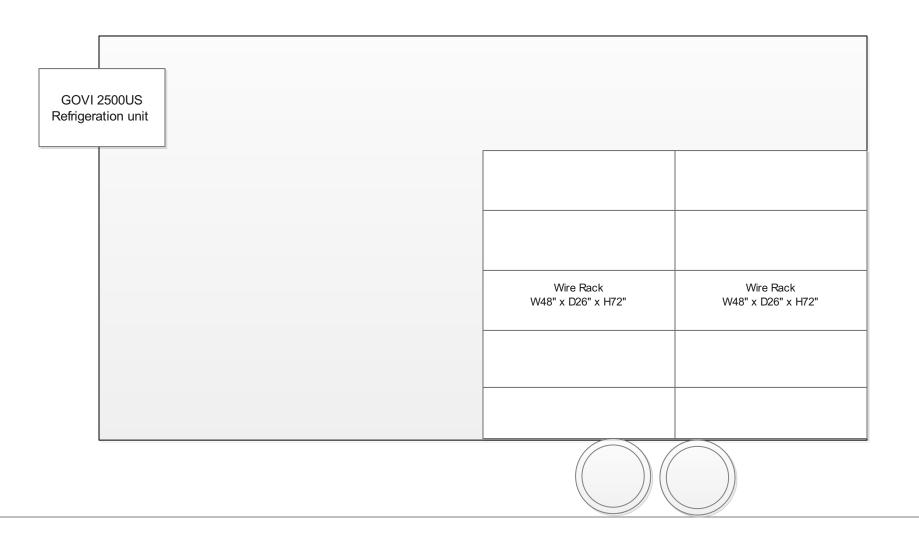

## 16' Refrigeration Trailer

## 1. Top View



#### Description:

- All submitted plans are scaled of 1/2"=1'
- 1/8" Aluminum diamond plate will be used for the floor.
- NSF approved food graded silicon will be used to fill connections of cabinets, walls etc.
- Aluminum diamond plate floor will be welded to fill gaps and connections to make it water resist
- Trailer inside height is 84"
- Shatterproof LED light will be used
- All equipment mounted securely to the framing structure and/or counter top.

## 2. Passenger Side Interior View



# 3. Passenger Side Exterior View



### 4. Driver Side Interior View



## 5. Driver Side Exterior View



## 16' Refrigeration Trailer

#### 6. Front Side Exterior View