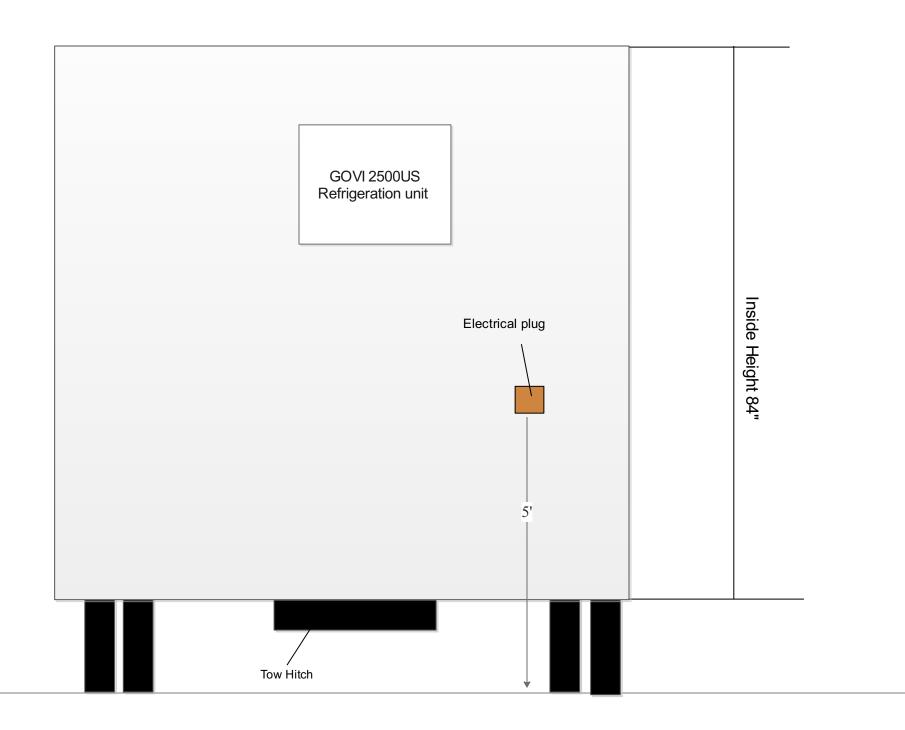

#### Description:

- All submitted plans are scaled of 1/2"=1'
- 1/8" Aluminum diamond plate will be used for the floor.
- NSF approved food graded silicon will be used to fill connections of cabinets, walls etc.
- Aluminum diamond plate floor will be welded to fill gaps and connections to make it water resist
- Trailer inside height is 84"
- Shatterproof LED light will be used
- All equipment mounted securely to the framing structure and/or counter top.

#### 6. Front Side Exterior View