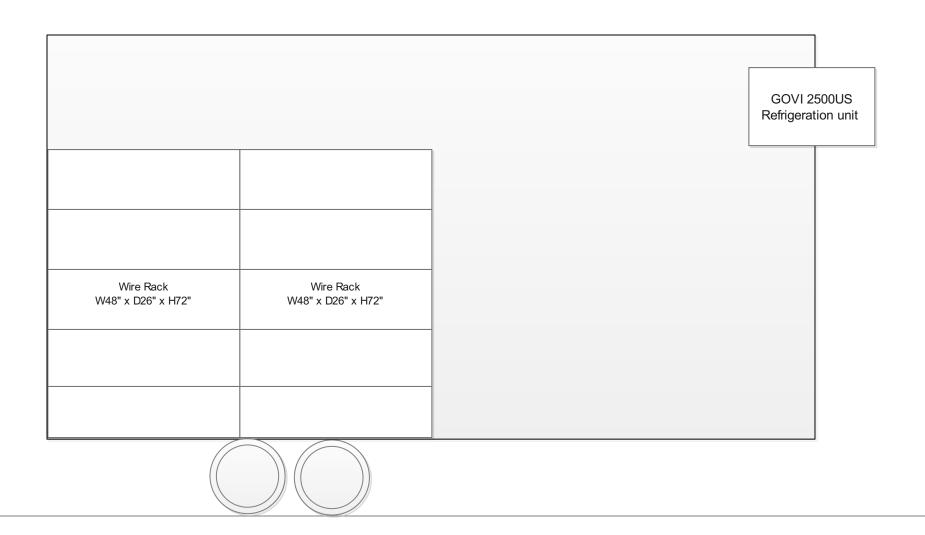

## 16' Refrigeration Trailer

## 1. Top View



#### Description:

- All submitted plans are scaled of 1/2"=1'
- 1/8" Aluminum diamond plate will be used for the floor.
- NSF approved food graded silicon will be used to fill connections of cabinets, walls etc.
- Aluminum diamond plate floor will be welded to fill gaps and connections to make it water resist
- Trailer inside height is 84"
- Shatterproof LED light will be used
- All equipment mounted securely to the framing structure and/or counter top.

## 2. Passenger Side Interior View



# 3. Passenger Side Exterior View



### 4. Driver Side Interior View



## 5. Driver Side Exterior View



## 16' Refrigeration Trailer

#### 6. Front Side Exterior View