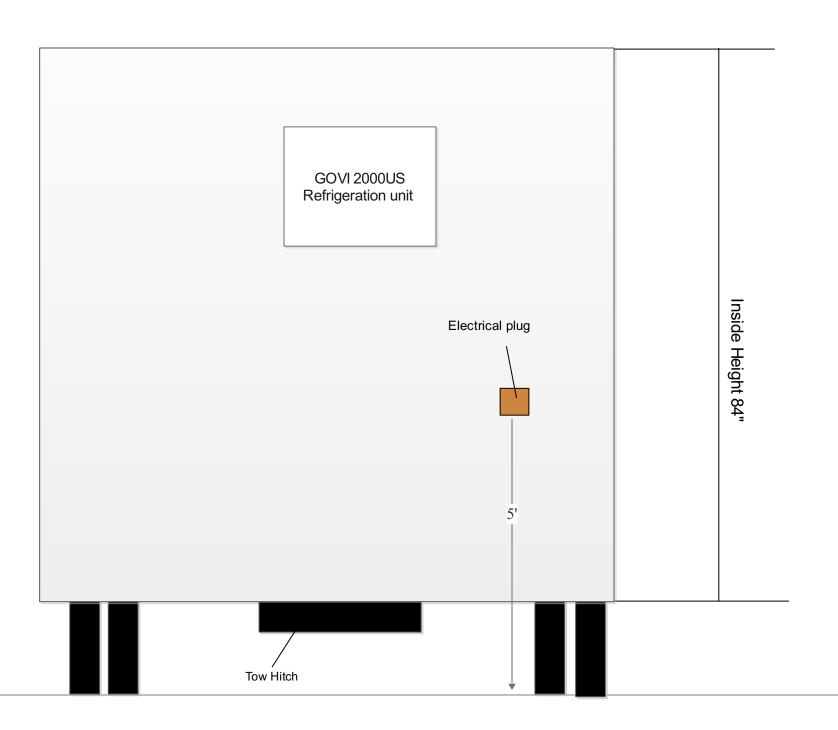

#### 1. Top View



#### Description:

- All submitted plans are scaled of 1/2"=1'
- 1/8" Aluminum diamond plate will be used for the floor.
- NSF approved food graded silicon will be used to fill connections of cabinets, walls etc.
- Aluminum diamond plate floor will be welded to fill gaps and connections to make it water resist
- Trailer inside height is 84"
- Shatterproof LED light will be used
- All equipment mounted securely to the framing structure and/or counter top.

## 2. Passenger Side Interior View



## 3. Passenger Side Exterior View



#### 4. Driver Side Interior View



#### 5. Driver Side Exterior View



#### 6. Front Side Exterior View





# T.R. ARNOLD & ASSOCIATES, INC. • Engineering • Plan Review • Inspection •

|                                                                                 |                       |                                       |                                        |            | <u>IN</u>               | SPE                            | CTION RE      | POR    | T            |             | Work Order N             | No. <u>25-</u> | 0094   | 19  |
|---------------------------------------------------------------------------------|-----------------------|---------------------------------------|----------------------------------------|------------|-------------------------|--------------------------------|---------------|--------|--------------|-------------|--------------------------|----