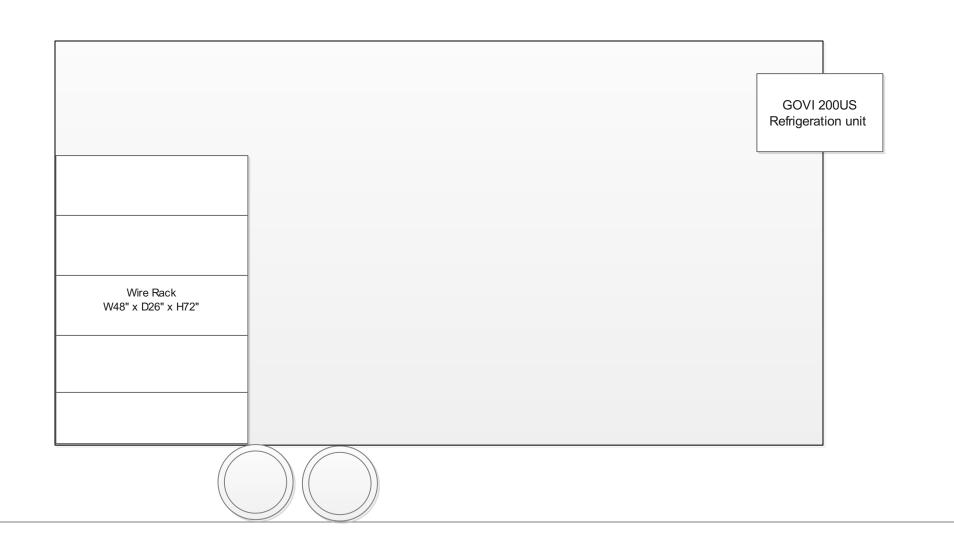

#### 1. Top View



#### Description:

- All submitted plans are scaled of 1/2"=1'
- 1/8" Aluminum diamond plate will be used for the floor.
- NSF approved food graded silicon will be used to fill connections of cabinets, walls etc.
- Aluminum diamond plate floor will be welded to fill gaps and connections to make it water resist
- Trailer inside height is 84"
- Shatterproof LED light will be used
- All equipment mounted securely to the framing structure and/or counter top.

## 2. Passenger Side Interior View



## 3. Passenger Side Exterior View



#### 4. Driver Side Interior View



#### 5. Driver Side Exterior View



#### 6. Front Side Exterior View





# T.R. ARNOLD & ASSOCIATES, INC. • Engineering • Plan Review • Inspection •

|                                                                                 |                       |                                       |                                        |            | <u>IN</u>               | SPE                            | CTION RE      | POR    | T            |             | Work Order N             | No. <u>25-</u> | 0094   | 19  |
|---------------------------------------------------------------------------------|-----------------------|---------------------------------------|----------------------------------------|---------