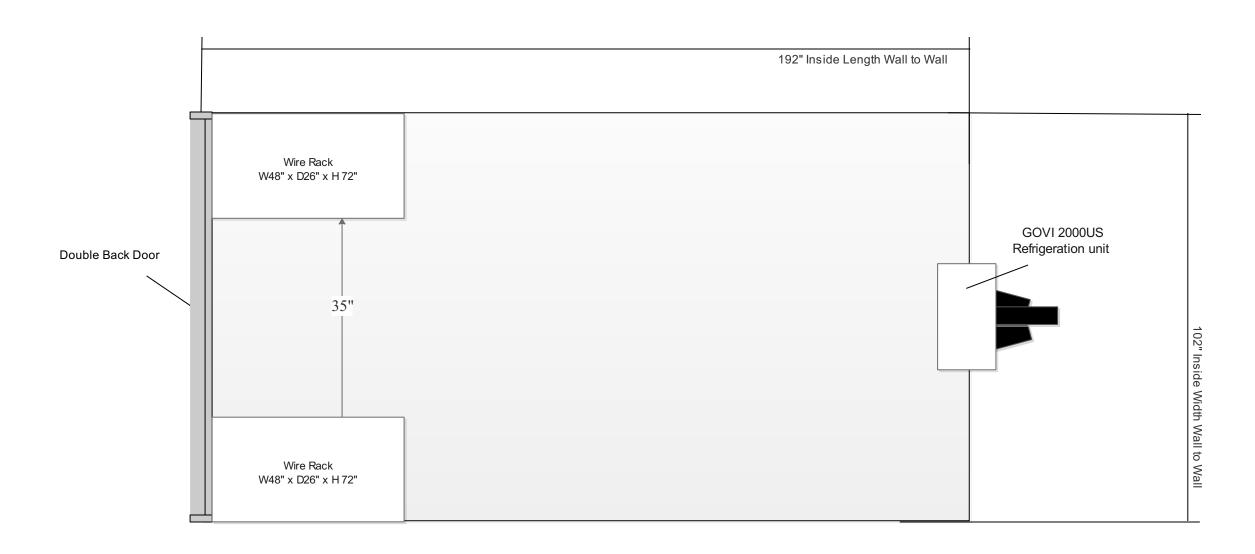

#### 1. Top View

#### Description:

- All submitted plans are scaled of 1/2"=1'
- 1/8" Aluminum diamond plate will be used for the floor.
- NSF approved food graded silicon will be used to fill connections of cabinets, walls etc.
- Aluminum diamond plate floor will be welded to fill gaps and connections to make it water resist
- Trailer inside height is 84"
- Shatterproof LED light will be used
- All equipment mounted securely to the framing structure and/or counter top.