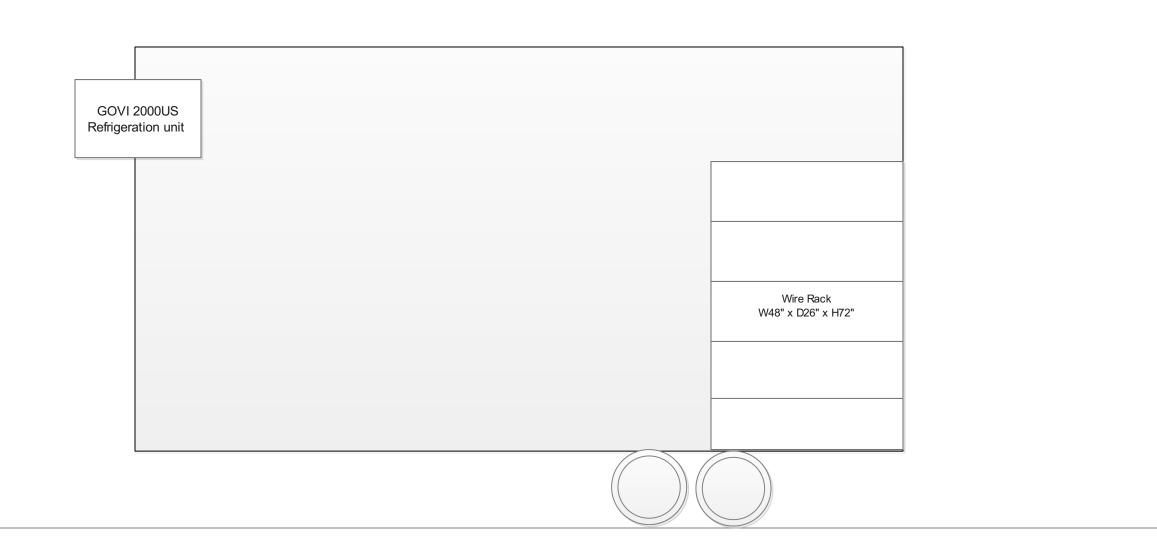

#### 1. Top View



#### Description:

- All submitted plans are scaled of 1/2"=1'
- 1/8" Aluminum diamond plate will be used for the floor.
- NSF approved food graded silicon will be used to fill connections of cabinets, walls etc.
- Aluminum diamond plate floor will be welded to fill gaps and connections to make it water resist
- Trailer inside height is 84"
- Shatterproof LED light will be used
- All equipment mounted securely to the framing structure and/or counter top.

## 2. Passenger Side Interior View



## 3. Passenger Side Exterior View



#### 4. Driver Side Interior View



#### 5. Driver Side Exterior View



#### 6. Front Side Exterior View





# T.R. ARNOLD & ASSOCIATES, INC. • Engineering • Plan Review • Inspection •

|                                                                                 |                       |                                       |                                        |            | <u>IN</u>               | SPE                            | CTION RE      | POR    | T            |             | Work Order N             | No. <u>25-</u> | 0094   | 19  |
|---------------------------------------------------------------------------------|-----------------------|---------------------------------------|----------------------------------------|------------|-------------------------|--------------------------------|------------