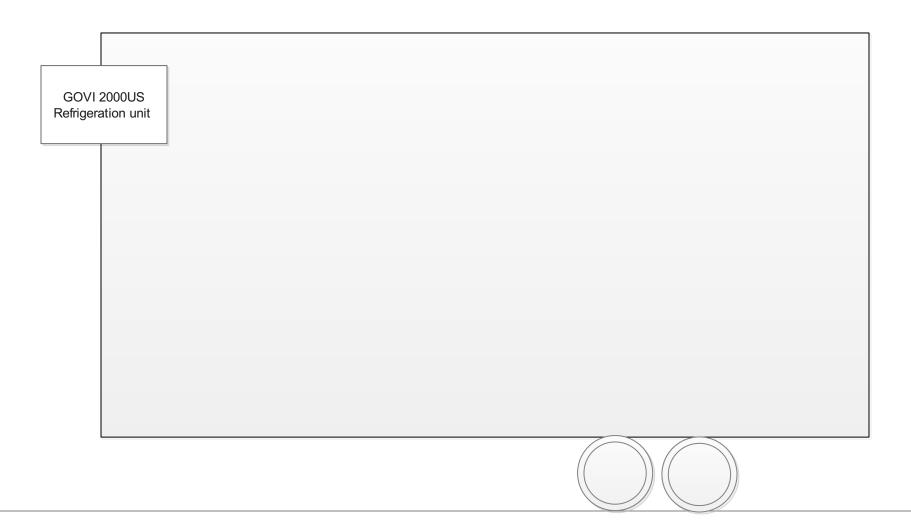

#### 1. Top View



#### Description:

- All submitted plans are scaled of 1/2"=1'
- 1/8" Aluminum diamond plate will be used for the floor.
- NSF approved food graded silicon will be used to fill connections of cabinets, walls etc.
- Aluminum diamond plate floor will be welded to fill gaps and connections to make it water resist
- Trailer inside height is 84"
- Shatterproof LED light will be used
- All equipment mounted securely to the framing structure and/or counter top.

## 2. Passenger Side Interior View



## 3. Passenger Side Exterior View



#### 4. Driver Side Interior View



#### 5. Driver Side Exterior View



#### 6. Front Side Exterior View





# T.R. ARNOLD & ASSOCIATES, INC. • Engineering • Plan Review • Inspection •

|                                                                                 |                       |                                       |                                        |            | <u>IN</u>               | SPE                            | CTION RE      | POR    | T            |             | Work Order N             | No. <u>25-</u> | 0094   | 19  |
|---------------------------------------------------------------------------------|-----------------------|---------------------------------------|----------------------------------------|------------|-------------------------|--------------------------------|---------------|--------|--------------|---------